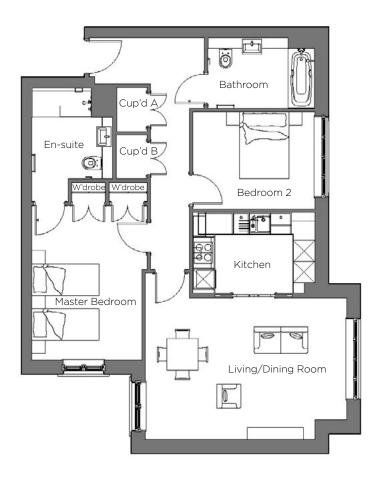

## Audley Binswood

Second Floor Apartment Kenilworth Place, Plot 21

| Internal Measurements         | Metric (m)                     | Imperial (ft) |
|-------------------------------|--------------------------------|---------------|
| Living/Dining Room<br>Kitchen | 5.72m x 4.03m<br>3.47m x 2.30m |               |
| Master Bedroom<br>Bedroom 2   | 4.40m x 3.13m<br>3.47m x 2.76m |               |

Audley Binswood Binswood Avenue, Leamington Spa CV32 5SE 01926 339 484 www.audleyretirement.co.uk

Built-in wardrobes in bedrooms have not been included in the overall dimensions.

Maximum measurements shown. These pages are intended for marketing purposes only.