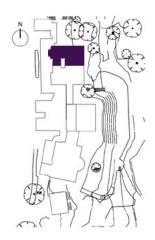

## Audley Ellerslie

5 Southlands First/Second Floor Apartment Plot 17

First Floor

\* 2 entrances: via lift & through stairs

Second Floo

| Internal Measurements      | Metric (m)    | Imperial (ft) |
|----------------------------|---------------|---------------|
| Living/Dining Room/Kitchen | 7.62m x 4.63m | 25'0" x 15'2" |
| Master Bedroom             | 4.13m x 3.78m | 13'7" x 12'5" |
| Bedroom 2                  | 7.38m x 3.75m | 24'3" × 12'3" |
| Study                      | 4.28m x 3.67m | 14'0" x 12'0" |
|                            |               |               |

## Audley Ellerslie

5 Southlands First/Second Floor Apartment Plot 17