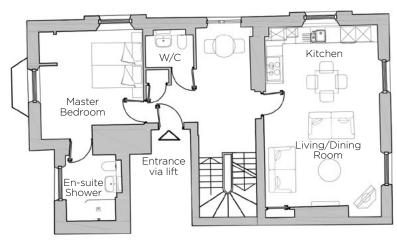

## Audley Ellerslie

5 Southlands First/Second Floor Apartment Plot 17

First Floor

\* 2 entrances: via lift & through stairs

Second Floo

| Internal Measurements      | Metric (m)    | Imperial (ft) |
|----------------------------|---------------|---------------|
| Living/Dining Room/Kitchen | 7.62m x 4.63m | 25'0" x 15'2" |
| Master Bedroom             | 4.13m x 3.78m | 13'7" x 12'5" |
| Bedroom 2                  | 7.38m x 3.75m | 24'3" × 12'3" |
| Study                      | 4.28m x 3.67m | 14'0" x 12'0" |
|                            |               |               |

## Property specifications:

- Grade II listed duplex apartment with period features
- Stunning Severn Valley views
- Large open plan living/dining/kitchen with dual aspect views
- The master bedroom is on the lower floor with en suite walk-in shower room
- Second bedroom on upper level has space for a sitting area
- · Good size third bedroom/study
- Separate upstairs Villeroy & Boch bathroom
- Separate W/C on lower floor