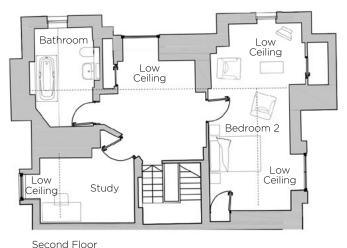

## Audley Ellerslie

5 Southlands First/Second Floor Apartment Plot 17

First Floor

\* 2 entrances: via lift & through stairs

Second Floo

| Internal Measurements      | Metric (m)    | Imperial (ft) |
|----------------------------|---------------|---------------|
| Living/Dining Room/Kitchen | 7.62m x 4.63m | 25'0" x 15'2" |
| Master Bedroom             | 4.13m x 3.78m | 13'7" x 12'5" |
| Bedroom 2                  | 7.38m x 3.75m | 24'3" × 12'3" |
| Study                      | 4.28m x 3.67m | 14'0" x 12'0" |
|                            |               |               |

## Property specifications:

- Grade II listed duplex apartment with period features
- Stunning Severn Valley views
- Large open plan living/dining/kitchen with dual aspect views
- The master bedroom is on the lower floor with en suite walk-in shower room
- Second bedroom on upper level has space for a sitting area
- · Good size third bedroom/study
- Separate upstairs Villeroy & Boch bathroom
- Separate W/C on lower floor