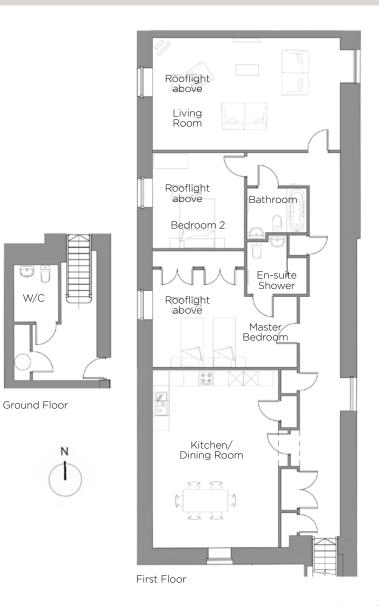

## **Internal Measurements** Metric (m) Imperial (ft) Living Room 7.58m x 4.55m 24'10" x 14'11" 7.19m x 5.08m 23'7" x 16'8" Kitchen/Dining Room Thi Master Bedroom 3.96m x 3.71m 13'0" x 12'2" Bedroom 2 3.87m x 3.71m 12'8" x 12'2"

## Two bedroom apartment

A unique apartment situated within the eaves of the converted Grade II\* listed Georgian stable block. This is the only apartment within this beautiful development and has its own private entrance with a downstairs W/C. With delightful character features and high sloping ceilings, the apartment has a very large kitchen/dining room with plenty of space for a dining table. There is a spacious living room and two double bedrooms.

Property specifications:

- Large 2 bedroom apartment
- Master bedroom with en-suite shower room and fitted wardrobes
- Second bedroom with adjacent bathroom
- Ground floor W/C
- Separate living room and kitchen/dining room