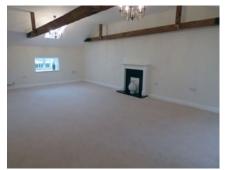

## Two bedroom apartment

A unique apartment situated within the eaves of the converted Grade II\* listed Georgian stable block. This is the only apartment within this beautiful development and has its own private entrance with a downstairs W/C. With delightful character features and high sloping ceilings, the apartment has a very large kitchen/dining room with plenty of space for a dining table. There is a spacious living room and two double bedrooms.

Property specifications:

- Large 2 bedroom apartment
- Master bedroom with en-suite shower room and fitted wardrobes
- Second bedroom with adjacent bathroom
- Ground floor W/C
- Separate living room and kitchen/dining room