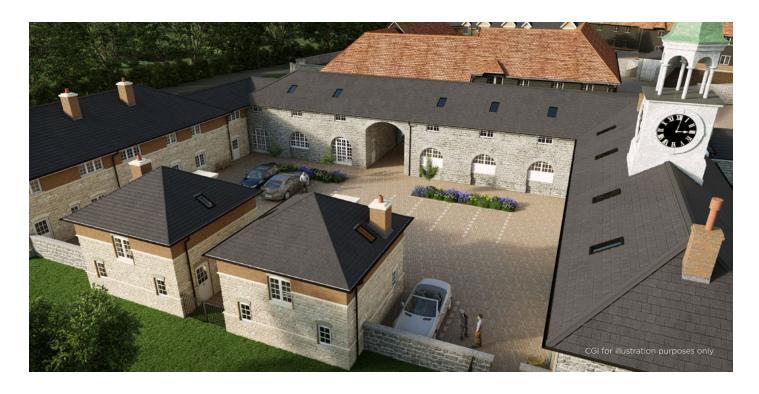

## Audley Mote House

3 The Stables Cottage

Set within the Grade II\* listed Georgian stable block, this two bedroom cottage has a high-quality kitchen with SieMatic units and Corian worktops. The kitchen and dining room are open plan and have access to the courtyard through large French doors.