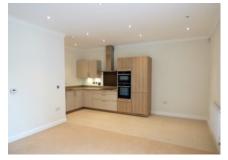

## Audley Mote House

3 The Stables Cottage

Set within the Grade II\* listed Georgian stable block, this two bedroom cottage has a high-quality kitchen with SieMatic units and Corian worktops. The kitchen and dining room are open plan and have access to the courtyard through large French doors.

## Property specifications:

- Open plan living area
- Master bedroom with fitted wardrobes and an en-suite shower room
- Second bedroom with a walk-in wardrobe
- Additional bathroom upstairs and ground floor W/C
- Large entrance hall with storage cupboard and cloakroom