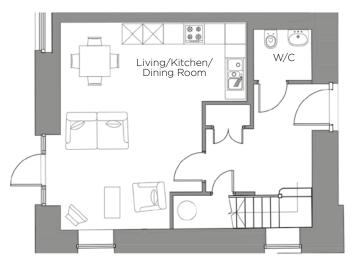

## Audley Mote House

3 The Stables Cottage

First Floor

| Internal Measurements      | Metric (m)    | Imperial (ft)  |
|----------------------------|---------------|----------------|
| Living/Kitchen/Dining Room | 6.03m x 4.14m | 19'9" x 13'7"  |
| Master Bedroom             | 3.38m x 3.21m | 11'1" × 10'6"  |
| Bedroom 2                  | 3.95m x 3.17m | 12'11" × 10'5" |

## Audley Mote House

3 The Stables Cottage

Set within the Grade II\* listed Georgian stable block, this two bedroom cottage has a high-quality kitchen with SieMatic units and Corian worktops. The kitchen and dining room are open plan and have access to the courtyard through large French doors.

## Property specifications:

- Open plan living area
- Master bedroom with fitted wardrobes and an en-suite shower room
- Second bedroom with a walk-in wardrobe
- Additional bathroom upstairs and ground floor W/C
- Large entrance hall with storage cupboard and cloakroom