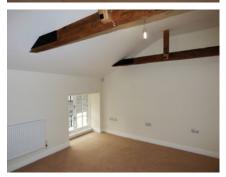

## Audley Mote House

3 The Stables Cottage

Set within the Grade II\* listed Georgian stable block, this two bedroom cottage has a high-quality kitchen with SieMatic units and Corian worktops. The kitchen and dining room are open plan and have access to the courtyard through large French doors.

## Property specifications:

- Open plan living area
- Master bedroom with fitted wardrobes and an en-suite shower room
- Second bedroom with a walk-in wardrobe
- Additional bathroom upstairs and ground floor W/C
- Large entrance hall with storage cupboard and cloakroom