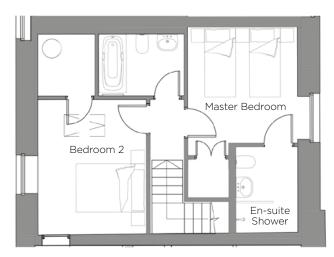

## Audley Mote House

3 The Stables Cottage

First Floor

| Internal Measurements      | Metric (m)    | Imperial (ft)  |
|----------------------------|---------------|----------------|
| Living/Kitchen/Dining Room | 6.03m x 4.14m | 19'9" x 13'7"  |
| Master Bedroom             | 3.38m x 3.21m | 11'1" × 10'6"  |
| Bedroom 2                  | 3.95m x 3.17m | 12'11" × 10'5" |

## Property specifications:

- Open plan living area
- Master bedroom with fitted wardrobes and an en-suite shower room
- Second bedroom with a walk-in wardrobe
- Additional bathroom upstairs and ground floor W/C
- Large entrance hall with storage cupboard and cloakroom