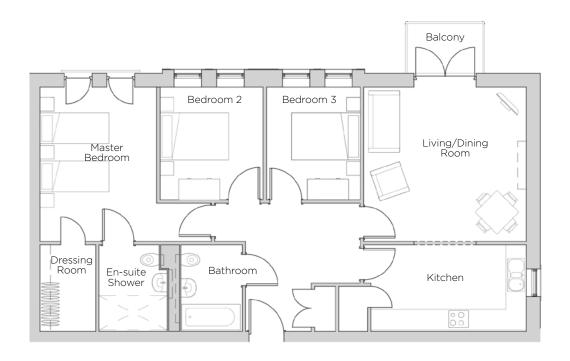

## Audley Redwood

7 West Court First Floor Apartment Plot 7

| Internal Measurements | Metric (m)    | Imperial (ft) |
|-----------------------|---------------|---------------|
|                       |               |               |
| Living/Dining Room    | 4.73m x 4.49m | 15'6" x 14'9" |
| Kitchen               | 4.52m x 2.52m | 14'10" x 8'3" |
| Master Bedroom        | 4.49m x 3.39m | 14'9" x 11'1' |
| Bedroom 2             | 3.28m x 3.00m | 10'9" × 9'10" |
| Bedroom 3             | 3.28m x 2.73m | 10'9" x 8'11" |
| Balcony (approx)      | 2.20m x 1.45m | 7'3" × 4'9"   |
|                       |               |               |

## 3 bedroom first floor apartment

This first-floor apartment has its very own balcony accessed via the spacious living/dining room. West Court is positioned on the western edge of the village with easy access to all the Audley Club amenities on offer in the main house.

## Property specifications:

- Private balcony
- Luxury SieMatic kitchen with pantry
- Living room with dining space and double doors leading onto balcony
- Master bedroom with dressing room and shower en-suite
- Villeroy & Boch second bathroom
- Lift access