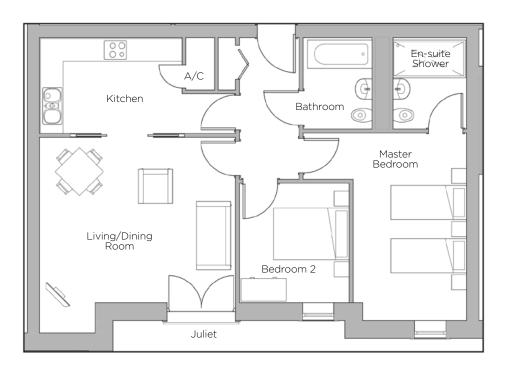

## Audley Redwood

16 Redwood Hall Second Floor Apartment Plot 69

| Internal Measurements | Metric (m)    | Imperial (ft) |
|-----------------------|---------------|---------------|
| Living/Dining Room    | 5.18m x 4.36m | 17'0" x 14'4" |
| Kitchen               | 3.76m x 2.53m | 12'4" x 8'4"  |
| Master Bedroom        | 4.95m x 3.00m | 16'3" x 9'10" |
| Bedroom 2             | 3.15m x 2.90m | 10'4" x 9'6"  |

## 2 bedroom second floor apartment

A two bedroom, second floor apartment with a south-facing Juliet balcony in the living/dining room giving plenty of light all year round. With a spacious master bedroom and second bedroom, a shower en-suite and separate bathroom the apartment has space and practicalities covered.

Property specifications:

- Living/dining room adjoins a luxury kitchen
- Spacious master bedroom with walk-in shower en-suite
- Integrated appliances in the kitchen, including microwave and dishwasher
- Good size second double bedroom
- Separate Villeroy & Boch quality bathroom
- Hallway storage
- Lift access