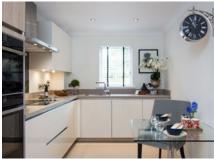

## 2 bedroom cottage with study

This is Audley Redwood's largest detached cottage with two spacious bedrooms, a separate study, two shower rooms and a private south-facing terrace. Downstairs the home has a large living room with patio doors, a SieMatic kitchen, a separate dining room that leads out onto the terrace and a separate shower room. Upstairs there is a spacious master bedroom with en-suite shower, double second bedroom and separate study.

## Property specifications:

- SieMatic kitchen with integrated appliances including microwave and dishwasher
- Spacious living room with patio doors
- Separate dining room leading out onto private terrace
- Downstairs Villeroy & Boch shower room
- Master bedroom has fitted wardrobes and en-suite walk-in shower
- Large second double bedroom