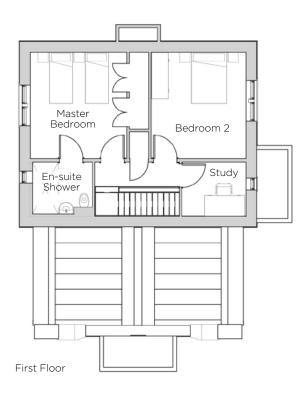

## Audley Redwood

4 Redwood Drive Cottage Plot 56

| Internal Measurements Metric                                  |                                                                 |                                                                |
|---------------------------------------------------------------|-----------------------------------------------------------------|----------------------------------------------------------------|
| Kitchen4.14m xMaster Bedroom4.14m xBedroom 24.14m xStudy2.50m | x 3.70m 13'7"<br>x 3.77m 13'7"<br>x 3.70m 13'7"<br>x 2.10m 8'2" | x 13'7"<br>x 12'2"<br>x 12'4"<br>x 12'2"<br>x 6'11"<br>x 7'10" |

## 2 bedroom cottage with study

This is Audley Redwood's largest detached cottage with two spacious bedrooms, a separate study, two shower rooms and a private south-facing terrace. Downstairs the home has a large living room with patio doors, a SieMatic kitchen, a separate dining room that leads out onto the terrace and a separate shower room. Upstairs there is a spacious master bedroom with en-suite shower, double second bedroom and separate study.

## Property specifications:

- SieMatic kitchen with integrated appliances including microwave and dishwasher
- Spacious living room with patio doors
- Separate dining room leading out onto private terrace
- Downstairs Villeroy & Boch shower room
- Master bedroom has fitted wardrobes and en-suite walk-in shower
- Large second double bedroom