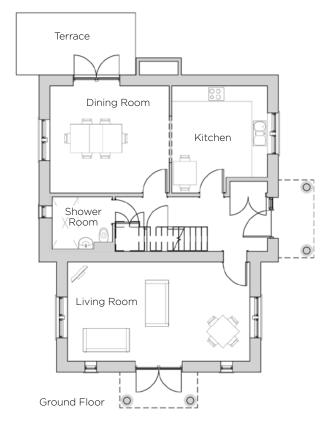

## Audley Redwood

4 Redwood Drive Cottage Plot 56

## 2 bedroom cottage with study

This is Audley Redwood's largest detached cottage with two spacious bedrooms, a separate study, two shower rooms and a private south-facing terrace. Downstairs the home has a large living room with patio doors, a SieMatic kitchen, a separate dining room that leads out onto the terrace and a separate shower room. Upstairs there is a spacious master bedroom with en-suite shower, double second bedroom and separate study.

## Property specifications:

- SieMatic kitchen with integrated appliances including microwave and dishwasher
- Spacious living room with patio doors
- Separate dining room leading out onto private terrace
- Downstairs Villeroy & Boch shower room
- Master bedroom has fitted wardrobes and en-suite walk-in shower
- Large second double bedroom