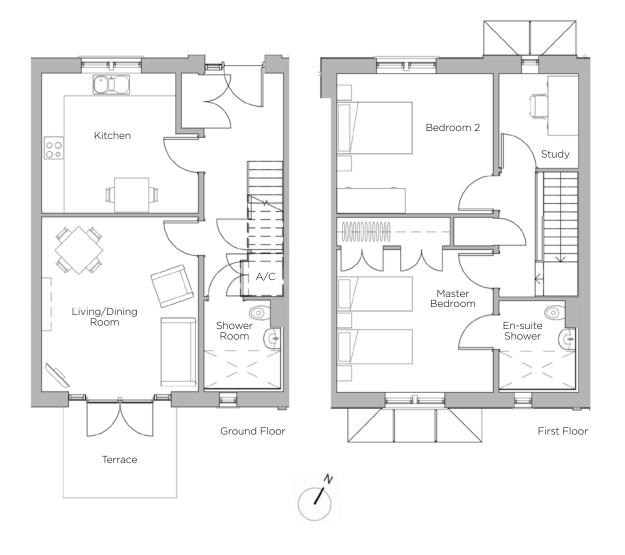

## Audley Redwood

17 Redwood Drive Cottage Plot 18

| Internal Measurements | Metric (m)    | Imperial (ft) |
|-----------------------|---------------|---------------|
| Living/Dining Room    | 4.62m x 4.14m | 15'2" × 13'7" |
| Kitchen               | 4.14m x 3.70m | 13'7" × 12'2" |
| Master Bedroom        | 4.14m x 3.77m | 13'7" × 12'4" |
| Bedroom 2             | 4.14m x 3.70m | 13'7" × 12'2" |
| Study                 | 2.50m x 2.10m | 8'2" x 6'11"  |
| Terrace (approx)      | 3.00m x 2.40m | 9'10" x 7'10" |
|                       |               |               |

## Audley Redwood

17 Redwood Drive Cottage Plot 18

## 2 bedroom cottage with study

Set across two floors this cottage has a good sized living/dining room leading out onto a private terrace, a spacious luxury kitchen and a shower room all on the ground floor. The upstairs comprises of a master bedroom with en-suite shower room, a spacious second bedroom and a study.

## Property specifications:

- Large kitchen with space for a breakfast table
- Well proportioned living/dining area with patio doors to terrace
- Separate study
- Downstairs shower room
- Large master bedroom with double fitted wardrobes and en-suite shower
- Spacious second double bedroom