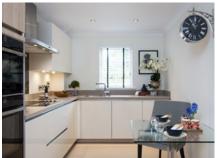

## 2 bedroom cottage with study

Set across two floors this cottage has a good sized living/dining room leading out onto a private terrace, a spacious luxury kitchen and a shower room all on the ground floor. The upstairs comprises of a master bedroom with en-suite shower room, a spacious second bedroom and a study.

## Property specifications:

- Large kitchen with space for a breakfast table
- Well proportioned living/dining area with patio doors to terrace
- Separate study
- Downstairs shower room
- Large master bedroom with double fitted wardrobes and en-suite shower
- Spacious second double bedroom