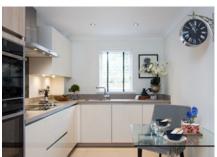

## Property specifications:

- Ground floor private terrace with woodland views
- Large kitchen with space for a breakfast table
- Well proportioned living/dining area
- Downstairs shower room
- Large master bedroom with fitted wardrobe and en-suite
- Spacious second double bedroom
- Separate study