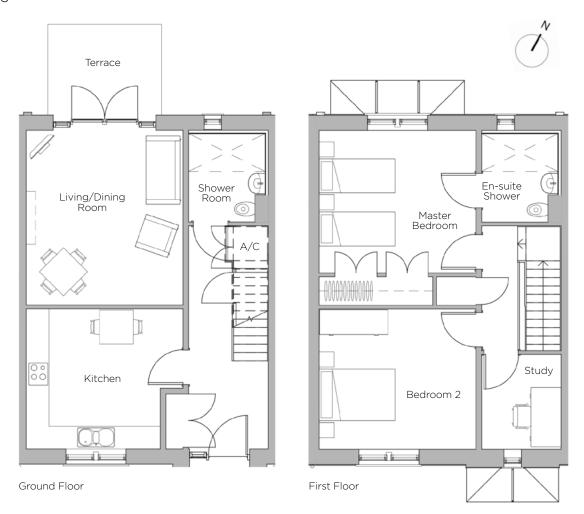

## Audley Redwood

13 Redwood Drive Cottage Plot 15

| Internal Measurements | Metric (m)    | Imperial (ft) |
|-----------------------|---------------|---------------|
| Living/Dining Room    | 4.62m x 4.14m | 15'2" x 13'7" |
| Kitchen               | 4.14m x 3.70m | 13'7" × 12'2" |
| Master Bedroom        | 4.14m x 3.77m | 13'7" × 12'4" |
| Bedroom 2             | 4.14m x 3.70m | 13'7" x 12'2" |
| Study                 | 2.50m x 2.10m | 8'2" x 6'11"  |
| Terrace (approx)      | 3.00m x 2.40m | 9'10" x 7'10" |
|                       |               |               |

## 2 bedroom cottage with study

This two bedroom cottage is set across two floors with woodland views. The ground floor comprises a spacious living/dining room with patio doors leading out onto a private terrace. Upstairs benefits from a master bedroom with en-suite shower room, a large second bedroom and a south-facing study.

## Property specifications:

- Ground floor private terrace with woodland views
- Large kitchen with space for a breakfast table
- Well proportioned living/dining area
- Downstairs shower room
- Large master bedroom with fitted wardrobe and en-suite
- Spacious second double bedroom
- Separate study