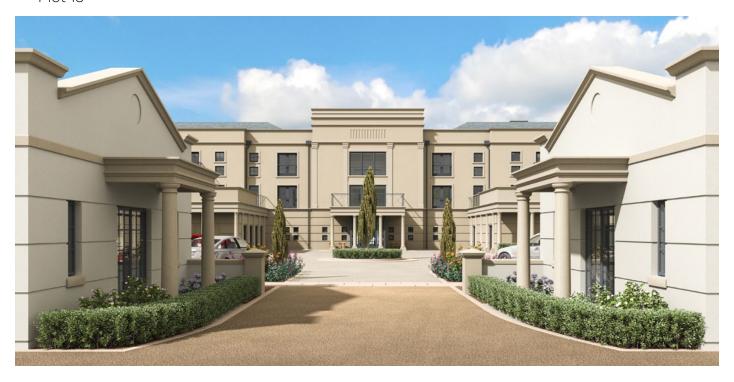

| Kitchen               | 4.14m x 3.70m | 13'7" × 12'2" |
| Master Bedroom        | 4.14m x 3.77m | 13'7" × 12'4" |
| Bedroom 2             | 4.14m x 3.70m | 13'7" x 12'2" |
| Study                 | 2.50m x 2.10m | 8'2" x 6'11"  |
| Terrace (approx)      | 3.00m x 2.40m | 9'10" x 7'10" |
|                       |               |               |

Audley Redwood Beggar Bush Lane, Failand, Bristol BS8 3TF 01275 217 797 www.audleyretirement.co.uk

www.audleyretirement.co.uk

Built-in wardrobes in bedrooms have not been included in the overall dimensions.

Maximum measurements shown. These pages are intended for marketing purposes only.

Designs vary according to plot and all details should be checked at the Sales Office.

January 2017





## Audley Redwood

13 Redwood Drive Cottage Plot 15









## 2 bedroom cottage with study

This two bedroom cottage is set across two floors with woodland views. The ground floor comprises a spacious living/dining room with patio doors leading out onto a private terrace. Upstairs benefits from a master bedroom with en-suite shower room, a large second bedroom and a south-facing study.

## Property specifications:

- Ground floor private terrace with woodland views
- Large kitchen with space for a breakfast table
- Well proportioned living/dining area
- Downstairs shower room
- Large master bedroom with fitted wardrobe and en-suite
- Spacious second double bedroom
- Separate study

Audley Redwood Beggar Bush Lane, Failand, Bristol BS8 3TF 01275 217 797 www.audleyretirement.co.uk