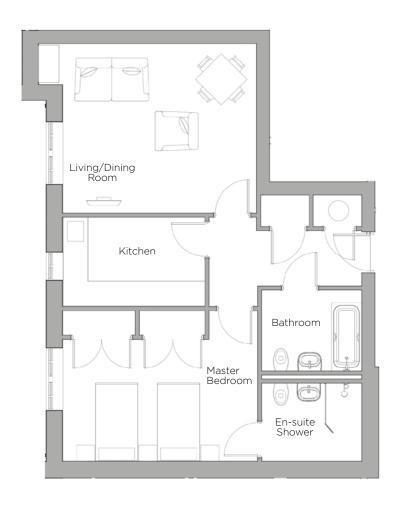

## Audley St Elphin's Park

1 Pollard Way Ground Floor Apartment Plot 129

| Internal Measurements | Metric (m)    | Imperial (ft) |
|-----------------------|---------------|---------------|
| Living/Dining Room    | 4.78m x 4.19m | 15'8" × 13'9" |
| Kitchen               | 3.51m x 2.21m | 11'6" × 7'3"  |
| Master Bedroom        | 4.81m x 3.09m | 15'9" x 10'2" |

## Audley St Elphin's Park

1 Pollard Way Ground Floor Apartment Plot 129

## 1 bed ground floor apartment

This one bedroom apartment is perfectly located in Pollard Way, on the edge of St Elphin's Park with beautiful countryside views. Each room is spacious and benefits from good storage, luxury bathrooms and ground floor access.

## Property specifications:

- Spacious living/dining room
- SieMatic kitchen with Corian worktops and integrated appliances
- Master bedroom has a shower en-suite and a double fitted wardrobe
- Luxury Villeroy & Boch second bathroom
- Excellent storage