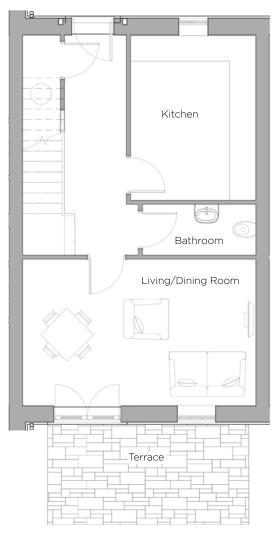

## Audley St Elphin's Park

19 Pollard Way Cottage Plot 146

**Ground Floor** 

Master Bedroom

Terrace (approx)

Kitchen

Bedroom 2

First Floor

## 2 bedroom cottage

This special two bedroom dual aspect cottage enjoys stunning hillside views across two floors. Downstairs has a spacious Siematic kitchen, a living/dining room that has patio doors leading out onto the south-west facing terrace and a w/c. Upstairs boasts a luxury Villeroy & Boch bathroom, a spacious master bedroom with a Juliette balcony and an en-suite shower room and a second double bedroom with hillside views.

## Property specifications:

- Set across two floors with dual aspect positioning
- Large living/dining room opens out onto a terrace
- Spacious Siematic kitchen with hillside views
- Large master bedroom with a Villeroy & Boch walk-in shower en-suite
- Luxury second bathroom
- Second double bedroom with beautiful views.