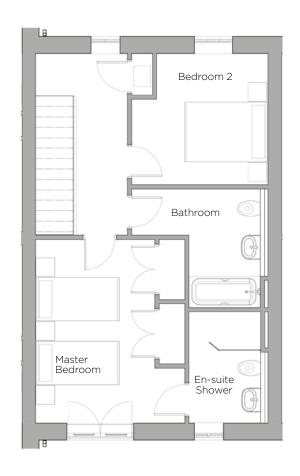

## Audley St Elphin's Park

19 Pollard Way Cottage Plot 146

**Ground Floor** 

Master Bedroom

Terrace (approx)

Kitchen

Bedroom 2

First Floor

## 2 bedroom cottage

This special two bedroom dual aspect cottage enjoys stunning hillside views across two floors. Downstairs has a spacious Siematic kitchen, a living/dining room that has patio doors leading out onto the south-west facing terrace and a w/c. Upstairs boasts a luxury Villeroy & Boch bathroom, a spacious master bedroom with a Juliette balcony and an en-suite shower room and a second double bedroom with hillside views.

## Property specifications:

- Set across two floors with dual aspect positioning
- Large living/dining room opens out onto a terrace
- Spacious Siematic kitchen with hillside views
- Large master bedroom with a Villeroy & Boch walk-in shower en-suite
- Luxury second bathroom
- Second double bedroom with beautiful views.