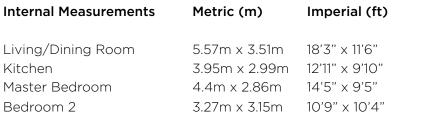

4.8m x 2.4m

15'9" x 7'10"

Audley St Elphin's Park St Elphin's Park, Dale Road South, Darley Dale, Matlock DE4 2RH 01629 733 337 stelphinssales@audleyretirement.co.uk www.audleyretirement.co.uk

Built-in wardrobes in bedrooms have not been included in the overall dimensions. Maximum measurements shown. These pages are intended for marketing purposes only. Designs vary according to plot and all details should be checked at the Sales Office. January 2017