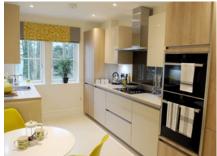

## 2 bedroom cottage

This special two bedroom dual aspect cottage enjoys stunning hillside views across two floors. Downstairs has a spacious Siematic kitchen, a living/dining room that has patio doors leading out onto the south-west facing terrace and a w/c. Upstairs boasts a luxury Villeroy & Boch bathroom, a spacious master bedroom with a Juliette balcony and an en-suite shower room and a second double bedroom with hillside views.

## Property specifications:

- Set across two floors with dual aspect positioning
- Large living/dining room opens out onto a terrace
- Spacious Siematic kitchen with hillside views
- Large master bedroom with a Villeroy & Boch walk-in shower en-suite
- Luxury second bathroom
- Second double bedroom with beautiful views.