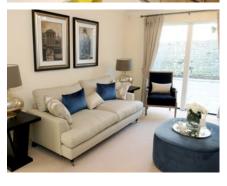

## 2 bedroom cottage

This special two bedroom dual aspect cottage enjoys stunning hillside views across two floors. Downstairs has a spacious Siematic kitchen, a living/dining room that has patio doors leading out onto the south-west facing terrace and a w/c. Upstairs boasts a luxury Villeroy & Boch bathroom, a spacious master bedroom with a Juliette balcony and an en-suite shower room and a second double bedroom with hillside views.

## Property specifications:

- Set across two floors with dual aspect positioning
- Large living/dining room opens out onto a terrace
- Spacious Siematic kitchen with hillside views
- Large master bedroom with a Villeroy & Boch walk-in shower en-suite
- Luxury second bathroom
- Second double bedroom with beautiful views.