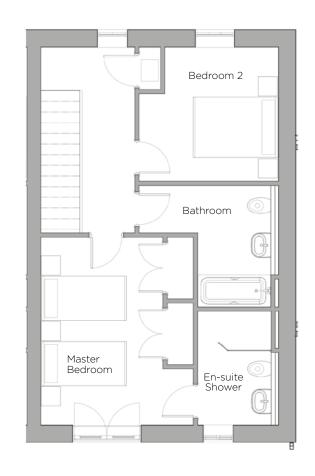

## Audley St Elphin's Park

18 Pollard Way Cottage Plot 145

**Ground Floor** 

First Floor

Audley St Elphin's Park St Elphin's Park, Dale Road South, Darley Dale, Matlock DE4 2RH 01629 733 337 stelphinssales@audleyretirement.co.uk www.audleyretirement.co.uk

## 2 bedroom cottage

This stunning two bedroom dual aspect cottage is set across two floors and enjoys superb views of the surrounding countryside. Downstairs comprises of a beautiful living/dining room that has patio doors leading out onto the south-west facing terrace, a large kitchen with hillside views and a w/c. Upstairs has a spacious master bedroom with a Juliette balcony and an en-suite shower room, a second double bedroom and a luxury bathroom.

## Property specifications:

- Set across two floors with excellent positioning
- Large living/dining room opens out onto a terrace
- Good size Siematic kitchen with beautiful views
- Spacious master bedroom with a Villeroy & Boch walk-in shower en-suite
- Villeroy & Boch second bathroom
- Second double bedroom with hillside views.