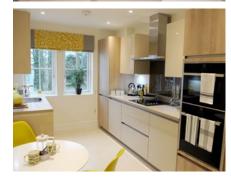

## 2 bedroom cottage

This stunning two bedroom dual aspect cottage is set across two floors and enjoys superb views of the surrounding countryside. Downstairs comprises of a beautiful living/dining room that has patio doors leading out onto the south-west facing terrace, a large kitchen with hillside views and a w/c. Upstairs has a spacious master bedroom with a Juliette balcony and an en-suite shower room, a second double bedroom and a luxury bathroom.

## Property specifications:

- Set across two floors with excellent positioning
- Large living/dining room opens out onto a terrace
- Good size Siematic kitchen with beautiful views
- Spacious master bedroom with a Villeroy & Boch walk-in shower en-suite
- Villeroy & Boch second bathroom
- Second double bedroom with hillside views.