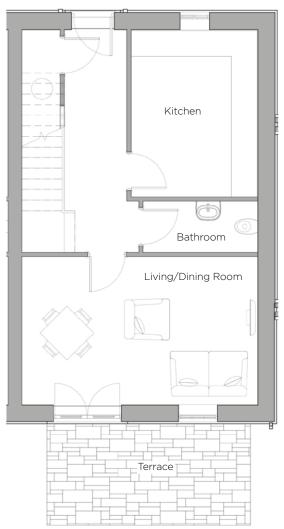

## Audley St Elphin's Park

18 Pollard Way Cottage Plot 145

**Ground Floor** 

First Floor

Audley St Elphin's Park St Elphin's Park, Dale Road South, Darley Dale, Matlock DE4 2RH 01629 733 337 stelphinssales@audleyretirement.co.uk www.audleyretirement.co.uk

## 2 bedroom cottage

This stunning two bedroom dual aspect cottage is set across two floors and enjoys superb views of the surrounding countryside. Downstairs comprises of a beautiful living/dining room that has patio doors leading out onto the south-west facing terrace, a large kitchen with hillside views and a w/c. Upstairs has a spacious master bedroom with a Juliette balcony and an en-suite shower room, a second double bedroom and a luxury bathroom.

## Property specifications:

- Set across two floors with excellent positioning
- Large living/dining room opens out onto a terrace
- Good size Siematic kitchen with beautiful views
- Spacious master bedroom with a Villeroy & Boch walk-in shower en-suite
- Villeroy & Boch second bathroom
- Second double bedroom with hillside views.