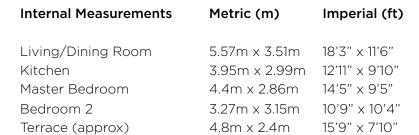

## 2 bedroom cottage

This stunning two bedroom dual aspect cottage is set across two floors and enjoys superb views of the surrounding countryside. Downstairs comprises of a beautiful living/dining room that has patio doors leading out onto the south-west facing terrace, a large kitchen with hillside views and a w/c. Upstairs has a spacious master bedroom with a Juliette balcony and an en-suite shower room, a second double bedroom and a luxury bathroom.

## Property specifications:

- Set across two floors with excellent positioning
- Large living/dining room opens out onto a terrace
- Good size Siematic kitchen with beautiful views
- Spacious master bedroom with a Villeroy & Boch walk-in shower en-suite
- Villeroy & Boch second bathroom
- Second double bedroom with hillside views.