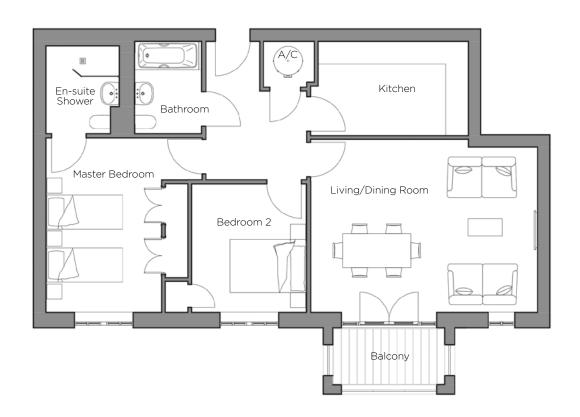

## Audley St Elphin's Park

17 Devonshire Court First Floor Apartment Plot 72

| Internal Measurements | Metric (m)    | Imperial (ft) |
|-----------------------|---------------|---------------|
| Living/Dining Room    | 5.99m x 4.57m | 19'8" x 15'0" |
| Kitchen               | 3.97m x 2.49m | 13'0" x 8'2"  |
| Master Bedroom        | 4.61m x 3.06m | 15'1" × 10'0" |
| Bedroom 2             | 3.39m x 3.03m | 11'2" × 9'11" |
| Balcony (approx)      | 3.00m x 1.51m | 9'10" x 4'11" |
|                       |               |               |

## Audley St Elphin's Park

17 Devonshire Court First Floor Apartment Plot 72

## 2 bedroom first floor apartment

17 Devonshire Court is located just minutes from St Elphin's House with all the superb facilities on offer, including gymnasium, swimming pool, treatment rooms and bistro. This spacious first floor two bedroom apartment has a large living/dining room with double doors leading out onto a private south-west facing balcony.

## Property specifications:

- Private south-west facing balcony
- Spacious living/dining room leads out onto balcony
- Luxury kitchen with integrated appliances and Corian worktops
- Master bedroom with walk-in shower en-suite and fitted wardrobes
- Luxury Villeroy & Boch second bathroom
- Second double bedroom
- Stairs and lift accessible