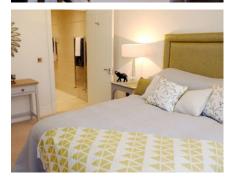

## 2 bedroom first floor apartment

This south-east facing first floor apartment has a spacious living/dining room that opens out onto a private balcony. The large master bedroom has fitted wardrobes and a luxury Villeroy & Boch shower en-suite. There is a further second double bedroom and a main bathroom. There are two storage cupboards in the hallway and the apartment can be accessed via stairs or lift.

## Property specifications:

- Large living/dining room with private balcony
- Siematic kitchen with integrated appliances including fridge-freezer and microwave
- Spacious south-east facing master bedroom with double fitted wardrobe and en-suite
- Villeroy & Boch additional bathroom
- Second double bedroom
- Accessible via stairs or lift