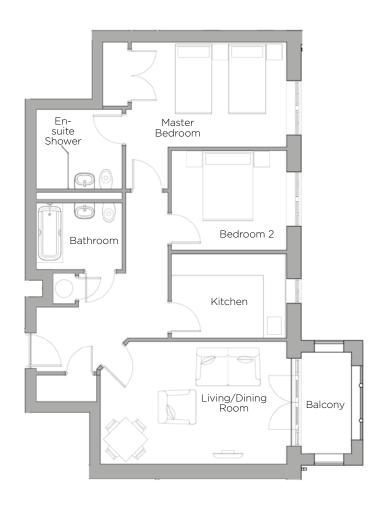

## Audley St Elphin's Park

10 Pollard Way First Floor Apartment Plot 138

| Internal Measurements | Metric (m)    | Imperial (ft) |
|-----------------------|---------------|---------------|
| Living/Dining Room    | 5.31m x 3.49m | 17'5" x 11'6" |
| Kitchen               | 3.28m x 2.40m | 10'9" x 7'11" |
| Master Bedroom        | 4.42m x 2.99m | 14'6" x 9'10" |
| Bedroom 2             | 3.28m x 2.84m | 10'9" x 9'4"  |
| Balcony (approx)      | 2.89m x 1.43m | 9'6" x 4'8"   |

## Audley St Elphin's Park

10 Pollard Way First Floor Apartment Plot 138

## 2 bedroom first floor apartment

This south-east facing first floor apartment has a spacious living/dining room that opens out onto a private balcony. The large master bedroom has fitted wardrobes and a luxury Villeroy & Boch shower en-suite. There is a further second double bedroom and a main bathroom. There are two storage cupboards in the hallway and the apartment can be accessed via stairs or lift.

## Property specifications:

- Large living/dining room with private balcony
- Siematic kitchen with integrated appliances including fridge-freezer and microwave
- Spacious south-east facing master bedroom with double fitted wardrobe and en-suite
- Villeroy & Boch additional bathroom
- Second double bedroom
- Accessible via stairs or lift