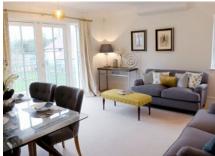

## 2 bedroom first floor apartment

This south-east facing first floor apartment has a spacious living/dining room that opens out onto a private balcony. The large master bedroom has fitted wardrobes and a luxury Villeroy & Boch shower en-suite. There is a further second double bedroom and a main bathroom. There are two storage cupboards in the hallway and the apartment can be accessed via stairs or lift.

## Property specifications:

- Large living/dining room with private balcony
- Siematic kitchen with integrated appliances including fridge-freezer and microwave
- Spacious south-east facing master bedroom with double fitted wardrobe and en-suite
- Villeroy & Boch additional bathroom
- Second double bedroom
- Accessible via stairs or lift