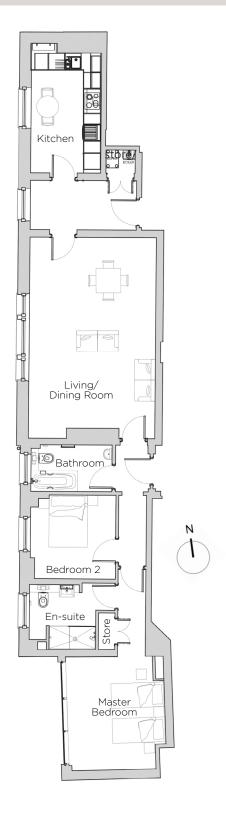

### 5 Middlemore Hall (A05) First Floor Apartment

# Audley St George's Place

5 Middlemore Hall (A05) First Floor Apartment

### 2 bedroom first floor apartment

This beautiful restored apartment is entirely west-facing and has delightful windows that are in-keeping with its Georgian style. It has a very spacious living/dining room with a large window that makes it the perfect room to relax and unwind in.

Property specifications:

- Luxury kitchen with space for a breakfast table
- A large living/dining room with real character
- Master bedroom has a full window wall and en-suite bathroom
- Separate Villeroy & Boch shower room
- West-facing second bedroom