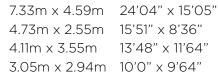

#### **Internal Measurements**

Metric (m)

105m<sup>2</sup>

Imperial (ft)

| Living/Dining Room |
|--------------------|
| Kitchen            |
| Master Bedroom     |
| Bedroom 2          |
|                    |

13'48" x 11'64"

Total Apartment Area

1130ft<sup>2</sup>

Audley St George's Place 2 Church Road, Edgbaston, West Midlands B15 3SH 0121 454 5270 www.audleyretirement.co.uk

Built-in wardrobes in bedrooms have not been included in the overall dimensions. Maximum measurements shown. These pages are intended for marketing purposes only. Designs vary according to plot and all details should be checked at the Sales Office. January 2017