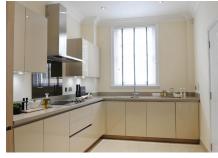

Property specifications:

- Luxury kitchen with space for a breakfast table
- A large living/dining room with real character
- Master bedroom has a full window wall and en-suite bathroom
- Separate Villeroy & Boch shower room
- West-facing second bedroom