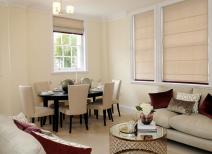

Property specifications:

- Spacious living/dining room with east-facing window
- Master bedroom with fitted wardrobes and an en-suite shower room
- Luxury SieMatic Kitchen with Corian worktops
- Separate Villeroy & Boch shower room