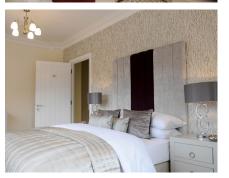

Property specifications:

- Spacious living/dining room with east-facing window
- Master bedroom with fitted wardrobes and an en-suite shower room
- Luxury SieMatic Kitchen with Corian worktops
- Separate Villeroy & Boch shower room