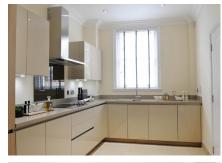

Property specifications:

- Spacious living/dining room with east-facing window
- Master bedroom with fitted wardrobes and an en-suite shower room
- Luxury SieMatic Kitchen with Corian worktops
- Separate Villeroy & Boch shower room