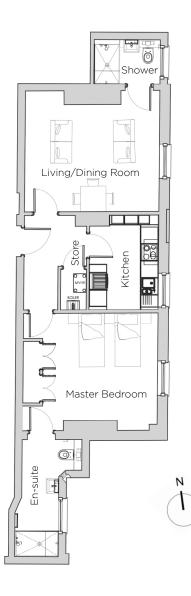

### 4 Middlemore Hall (A04) First Floor Apartment

#### Drawing Legend:

0

Reduced ceiling height

| Internal Measurements                           | Metric (m)                                      | Imperial (ft)      |
|-------------------------------------------------|-------------------------------------------------|--------------------|
| Living/Dining Room<br>Kitchen<br>Master Bedroom | 4.74m x 4.27m<br>3.34m x 2.44m<br>4.73m x 4.15m | 10'11" x 8'0"      |
| Total Apartment Area                            | 67m <sup>2</sup>                                | 721ft <sup>2</sup> |

Total Apartment Area

67m<sup>2</sup>

Audley St George's Place 2 Church Road, Edgbaston, West Midlands B15 3SH 0121 454 5270 www.audleyretirement.co.uk

Built-in wardrobes in bedrooms have not been included in the overall dimensions. Maximum measurements shown. These pages are intended for marketing purposes only. Designs vary according to plot and all details should be checked at the Sales Office. January 2017

Property specifications:

- Spacious living/dining room with east-facing window
- Master bedroom with fitted wardrobes and an en-suite shower room
- Luxury SieMatic Kitchen with Corian worktops
- Separate Villeroy & Boch shower room