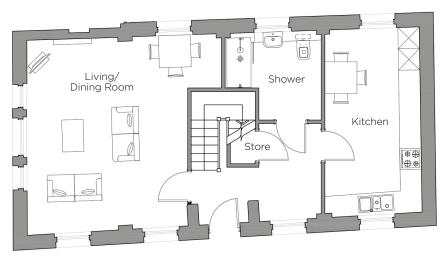

### Gough Cottage Detached Cottage

Ground Floor

Imperial (ft)

First Floor

#### Internal Measurements

Living/Dining Room Kitchen Master Bedroom Bedroom 2

| 5.67m x 5.46m | 18'7" x 17'11" |
|---------------|----------------|
| 5.36m x 2.65m | 17'7" x 8'8"   |
| 5.37m x 4.56m | 17'7" x 14'11" |
| 5.56m x 2.87m | 18'2" x 9'5"   |
|               |                |

Metric (m)

Apartment Sqft 1,273

Audley St George's Place 2 Church Road, Edgbaston, West Midlands B15 3SH 0121 454 5270 www.audleyretirement.co.uk

Built-in wardrobes in bedrooms have not been included in the overall dimensions. Maximum measurements shown. These pages are intended for marketing purposes only. Designs vary according to plot and all details should be checked at the Sales Office. January 2017

Property specifications:

- Two large double bedrooms both with en-suite bathrooms
- A spacious living room with space for a dining table
- Additional downstairs shower room with W/C
- Luxury kitchen with ample space for a breakfast table