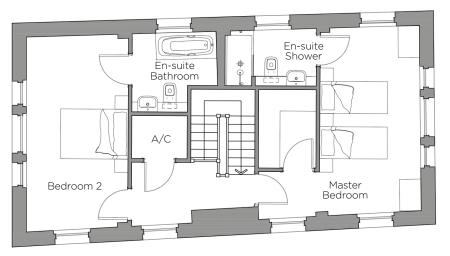

### Gough Cottage Detached Cottage

Ground Floor

Imperial (ft)

First Floor

#### Internal Measurements

Living/Dining Room Kitchen Master Bedroom Bedroom 2

| 5.67m x 5.46m | 18'7" x 17'11" |
|---------------|----------------|
| 5.36m x 2.65m | 17'7" x 8'8"   |
| 5.37m x 4.56m | 17'7" x 14'11" |
| 5.56m x 2.87m | 18'2" x 9'5"   |
|               |                |

Metric (m)

Apartment Sqft 1,273

Audley St George's Place 2 Church Road, Edgbaston, West Midlands B15 3SH 0121 454 5270 www.audleyretirement.co.uk

Built-in wardrobes in bedrooms have not been included in the overall dimensions. Maximum measurements shown. These pages are intended for marketing purposes only. Designs vary according to plot and all details should be checked at the Sales Office. January 2017

Property specifications:

- Two large double bedrooms both with en-suite bathrooms
- A spacious living room with space for a dining table
- Additional downstairs shower room with W/C
- Luxury kitchen with ample space for a breakfast table