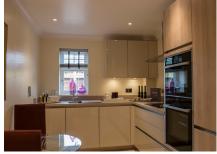

## Property specifications:

- Double bedroom with fitted wardrobes
- Wet room with level access shower
- Living room with French doors leading onto a private terrace
- Fully fitted SieMatic kitchen with Corian worktops