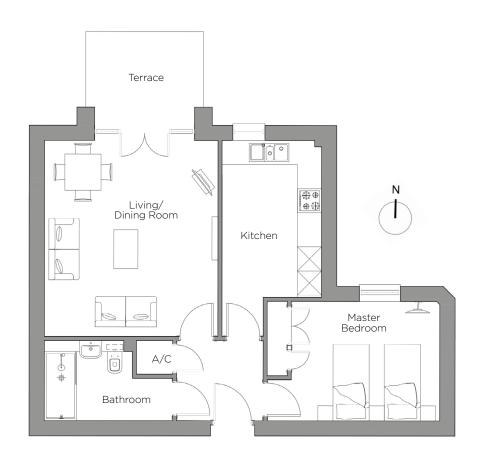

## Audley St George's Place

2 Gabriel Place (F01) Ground Floor Apartment

| Internal Measurements                           | Metric (m)                                      | Imperial (ft) |
|-------------------------------------------------|-------------------------------------------------|---------------|
| Living/Dining Room<br>Kitchen<br>Master Bedroom | 4.87m x 4.32m<br>4.87m x 2.47m<br>4.29m x 3.00m | 15'11" x 8'1" |
| Apartment Saft 609                              |                                                 |               |

## Audley St George's Place

2 Gabriel Place (F01) Ground Floor Apartment

## 1 bedroom ground floor apartment

A charming one bedroom apartment within the new-build Gabriel Court, with a private terrace looking over landscaped grounds leading from the spacious living/dining room.

## Property specifications:

- Double bedroom with fitted wardrobes
- Wet room with level access shower
- Living room with French doors leading onto a private terrace
- Fully fitted SieMatic kitchen with Corian worktops