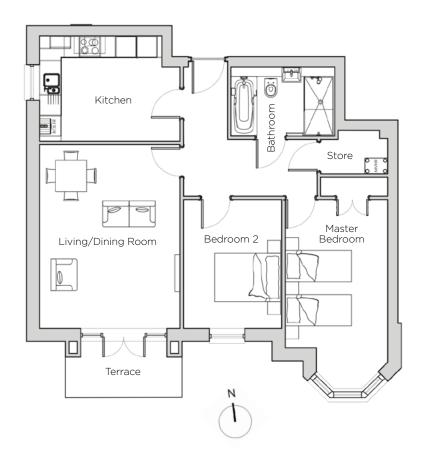

# Audley St George's Place

1 Chamberlain Place (E11) Ground Floor Apartment

#### Drawing Legend:

Boiler

MVHR

Reduced
- ceiling
height

| Internal Measurements                                        | Metric (m)                                                       | Imperial (ft)                 |
|--------------------------------------------------------------|------------------------------------------------------------------|-------------------------------|
| Living/Dining Room<br>Kitchen<br>Master Bedroom<br>Bedroom 2 | 5.31m x 4.05m<br>4.05m x 3.04m<br>6.10m x 2.96m<br>3.72m x 2.84m | 13'3" × 9'11"<br>20'0" × 9'8" |
| Total Apartment Area                                         | 80.4m <sup>2</sup>                                               | 865ft²                        |

### 2 bedroom ground floor apartment

A two double bedroom apartment with an attractive bay window and a private, south-facing terrace overlooking the landscaped courtyard at the centre of the village.

#### Property specifications:

- Spacious master bedroom with bay window and fitted wardrobes
- Second double bedroom
- Luxury Villeroy & Boch bathroom with separate shower and bath
- South facing private terrace from living/dining room
- SieMatic kitchen with integrated appliances and west facing window