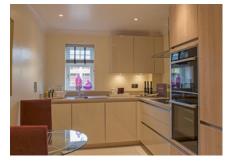

#### Property specifications:

- Spacious master bedroom with bay window and fitted wardrobes
- Second double bedroom
- Luxury Villeroy & Boch bathroom with separate shower and bath
- South facing private terrace from living/dining room
- SieMatic kitchen with integrated appliances and west facing window