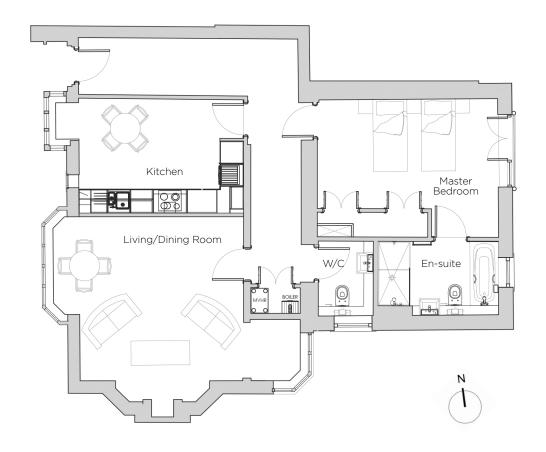

# Audley St George's Place

2 Chains Court (B01) Ground Floor Apartment

#### Drawing Legend:

Boiler

MVHR

Reduced

— ceiling

height

| Internal Measurements                           | Metric (m)                                      | Imperial (ft)      |
|-------------------------------------------------|-------------------------------------------------|--------------------|
| Living/Dining Room<br>Kitchen<br>Master Bedroom | 5.24m x 5.07m<br>3.55m x 2.35m<br>4.15m x 3.72m | 11'64" x 7'70"     |
| Total Apartment Area                            | 75m <sup>2</sup>                                | 807ft <sup>2</sup> |

### 1 bedroom ground floor apartment

This stunning one bedroom apartment has so much Victorian charm and plenty of space. The living/dining room has two large feature bay windows with west-facing and south-east facing views.

### Property specifications:

- A large living/dining room with lots of natural light
- Good size SieMatic kitchen with bay window and space for a breakfast table
- The bedroom has double fitted wardrobes with an en-suite with shower and bath
- Separate WC