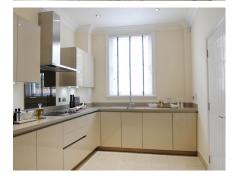

### Property specifications:

- A large living/dining room with lots of natural light
- Good size SieMatic kitchen with bay window and space for a breakfast table
- The bedroom has double fitted wardrobes with an en-suite with shower and bath
- Separate WC