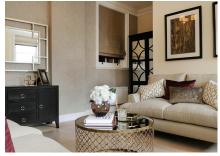

### 1 bedroom ground floor apartment

This stunning one bedroom apartment has so much Victorian charm and plenty of space. The living/dining room has two large feature bay windows with west-facing and south-east facing views.

### Property specifications:

- A large living/dining room with lots of natural light
- Good size SieMatic kitchen with bay window and space for a breakfast table
- The bedroom has double fitted wardrobes with an en-suite with shower and bath
- Separate WC