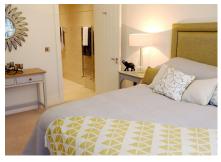

## Property specifications:

- Master bedroom with fitted wardrobes and en-suite shower
- Hallway with storage cupboard
- Living room with French doors leading onto a terrace
- Fully fitted SieMatic kitchen with Corian worktops