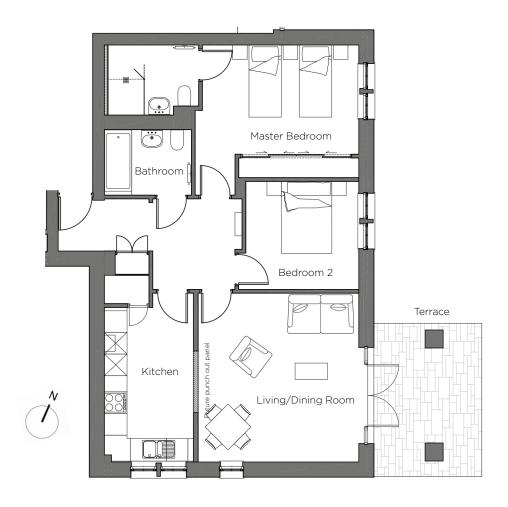

## Audley Chalfont Dene

1 Gower Court (J40) Ground Floor Apartment

| Internal Measurements | Metric (m)    | Imperial (ft)  |
|-----------------------|---------------|----------------|
| Living Room           | 4.69m x 4.47m | 15'4" x 14'8"  |
| Kitchen               | 4.27m x 2.48m | 14'0" x 8'1"   |
| Master Bedroom        | 4.35m x 3.03m | 14'3" × 9'11"  |
| Bedroom 2             | 3.14m x 3.00m | 10'4" × 9'10"  |
| Terrace (approx)      | 4.25m x 3.00m | 13'11" × 9'10" |

## 2 bed ground floor apartment

This two bedroom ground floor apartment is situated within a charming new build block of just five apartments. 1 Gower Court has a private terrace leading out from the living/dining room.

## Property specifications:

- Master bedroom with fitted wardrobes and en-suite shower
- Hallway with storage cupboard
- Living room with French doors leading onto a terrace
- Fully fitted SieMatic kitchen with Corian worktops