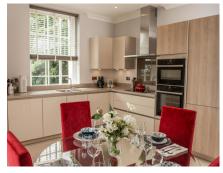

Property specifications:

- Living/dining room with French doors opening on to the private terrace
- Master bedroom with fitted wardrobes and en-suite shower
- High quality SieMatic kitchen with Corian worktops with space for a table and doors
- Separate downstairs shower room
- Second double bedroom and third single bedroom/study
- Car port