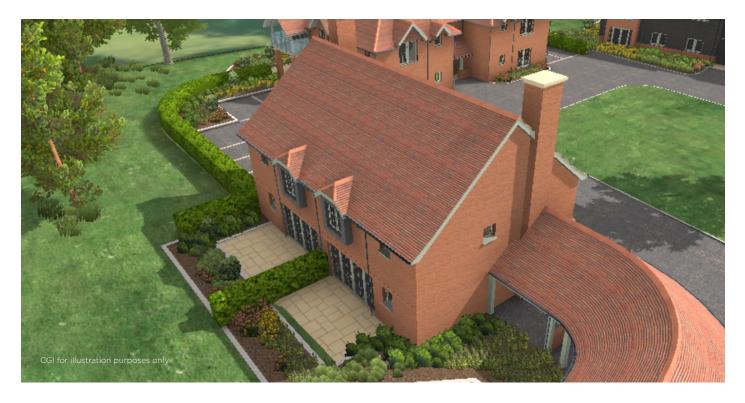

### 3 bed semi detached cottage

A three bedroom semi-detached cottage at the northern end of Chalfont Dene retirement village. The living/dining room has French doors opening on to a private south-west-facing terrace overlooking the gardening club.

Property specifications:

- Living/dining room with French doors opening on to the private terrace
- Master bedroom with fitted wardrobes and en-suite shower
- High quality SieMatic kitchen with Corian worktops with space for a table and doors
- Separate downstairs shower room
- Second double bedroom and third single bedroom/study
- Car port