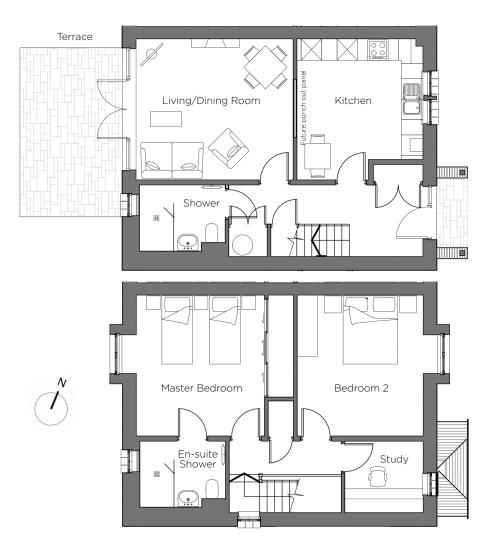

#### 1 Drury Close (S79) Semi Detached Cottage

| Internal Measurements     | Metric (m)                     | Imperial (ft)                           |
|---------------------------|--------------------------------|-----------------------------------------|
| Living/Dining Room        | 4.62m x 4.14m                  | 15'2" x 13'7"                           |
| Kitchen<br>Master Bedroom | 3.70m x 3.54m<br>4.14m x 3.77m | 12'2" x 11'7"<br>12'7" x 12'4"          |
| Bedroom 2                 | 4.14m x 3.70m<br>2.30m x 2.10m | 13'7" x 12'2"<br>7'7" x 6'11"           |
| Study<br>Terrace (approx) | 4.96m x 3.00m                  | , , ,, ,, ,, ,, ,, ,, ,, ,, ,, ,, ,, ,, |

### 3 bed semi detached cottage

A three bedroom semi-detached cottage at the northern end of Chalfont Dene retirement village. The living/dining room has French doors opening on to a private south-west-facing terrace overlooking the gardening club.

Property specifications:

- Living/dining room with French doors opening on to the private terrace
- Master bedroom with fitted wardrobes and en-suite shower
- High quality SieMatic kitchen with Corian worktops with space for a table and doors
- Separate downstairs shower room
- Second double bedroom and third single bedroom/study
- Car port