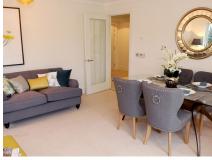

### 3 bed semi detached cottage

A three bedroom semi-detached cottage at the northern end of Chalfont Dene retirement village. The living/dining room has French doors opening on to a private south-west-facing terrace overlooking the gardening club.

Property specifications:

- Living/dining room with French doors opening on to the private terrace
- Master bedroom with fitted wardrobes and en-suite shower
- High quality SieMatic kitchen with Corian worktops with space for a table and doors
- Separate downstairs shower room
- Second double bedroom and third single bedroom/study
- Car port