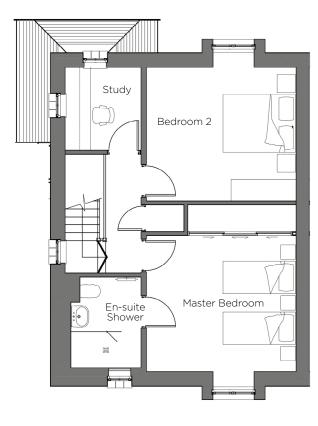

## Audley Chalfont Dene

17 Drury Close (P66) Semi Detached Cottage

\\ \rightarrow \| \ri

| Internal Measurements | Metric (m)    | Imperial (ft) |
|-----------------------|---------------|---------------|
| Living/Dining Room    | 4.62m x 4.14m | 15'2" × 13'7" |
| Kitchen               | 3.70m x 3.54m | 12'2" × 11'7" |
| Master Bedroom        | 4.14m x 3.77m | 12'7" × 12'4" |
| Bedroom 2             | 4.14m x 3.70m | 13'7" × 12'2" |
| Study                 | 2.30m x 2.10m | 7'7" × 6'11"  |

## 3 bed semi detached cottage

A semi detached three bedroom cottage set within the Drury Close area of Chalfont Dene retirement village. This property has a living/dining room with double doors leading onto a south facing terrace.

## Property specifications:

- Entrance hall with storage cupboards
- Large dine-in SieMatic kitchen with integrated appliances and Corian work tops
- Living/dining room with sunny terrace
- Master bedroom with fitted wardrobes and en-suite
- Second large double bedroom plus third single bedroom/study
- Additional downstairs shower room