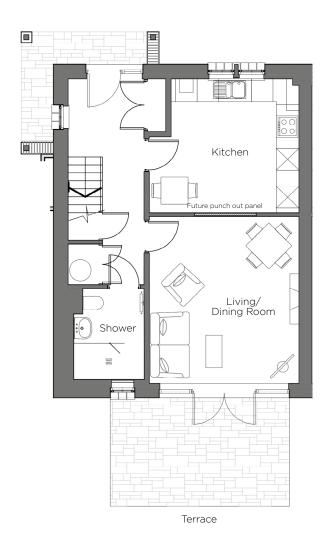

## Audley Chalfont Dene

17 Drury Close (P66) Semi Detached Cottage

\\ \rightarrow \| \ri

| Internal Measurements | Metric (m)    | Imperial (ft) |
|-----------------------|---------------|---------------|
| Living/Dining Room    | 4.62m x 4.14m | 15'2" × 13'7" |
| Kitchen               | 3.70m x 3.54m | 12'2" × 11'7" |
| Master Bedroom        | 4.14m x 3.77m | 12'7" × 12'4" |
| Bedroom 2             | 4.14m x 3.70m | 13'7" × 12'2" |
| Study                 | 2.30m x 2.10m | 7'7" × 6'11"  |

## 3 bed semi detached cottage

A semi detached three bedroom cottage set within the Drury Close area of Chalfont Dene retirement village. This property has a living/dining room with double doors leading onto a south facing terrace.

## Property specifications:

- Entrance hall with storage cupboards
- Large dine-in SieMatic kitchen with integrated appliances and Corian work tops
- Living/dining room with sunny terrace
- Master bedroom with fitted wardrobes and en-suite
- Second large double bedroom plus third single bedroom/study
- Additional downstairs shower room