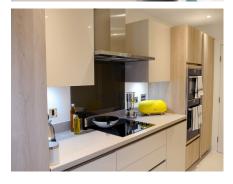

## Property specifications:

- Entrance hall with storage cupboards
- Large dine-in SieMatic kitchen with integrated appliances and Corian work tops
- Living/dining room with sunny terrace
- Master bedroom with fitted wardrobes and en-suite
- Second large double bedroom plus third single bedroom/study
- Additional downstairs shower room