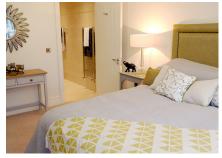

## Property specifications:

- Entrance hall with storage cupboards
- Large dine-in SieMatic kitchen with integrated appliances and Corian work tops
- Living/dining room with sunny terrace
- Master bedroom with fitted wardrobes and en-suite
- Second large double bedroom plus third single bedroom/study
- Additional downstairs shower room