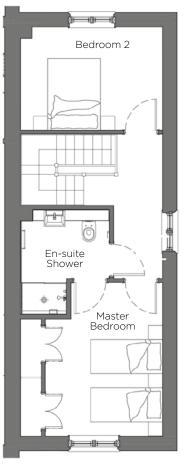

## Audley Binswood

27 Walton Court (A23) Cottage

| Internal Measurements | Metric (m)    | Imperial (ft) |
|-----------------------|---------------|---------------|
| Living/Dining Room    | 4.43m x 3.75m | 14'6" x 12'4" |
| Kitchen               | 3.75m x 2.73m | 12'4" x 9'0"  |
| Master Bedroom        | 4.07m x 3.10m | 13'4" x 10'2" |
| Bedroom 2             | 3.75m x 2.73m | 12'4" x 9'0"  |
| Terrace (approx)      | 3.75m x 2.40m | 12'4" x 7'10" |
|                       |               |               |

## 2 bedroom cottage

This very special two bedroom cottage is a true gem in Audley Binswood. The ground floor has a luxury SieMatic kitchen, shower room and living/dining room that leads out onto a private south-facing terrace. The first floor has two spacious bedrooms, with the master bedroom enjoying a double wardrobe and shower en-suite.

Property specifications:

- South-facing terrace
- Spacious SieMatic kitchen
- Downstairs shower room
- Spacious living/dining room
- Master bedroom with built-in double wardrobe and shower en-suite
- Second double bedroom