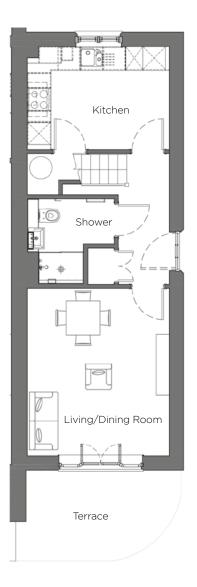

## Audley Binswood

27 Walton Court (A23) Cottage

| Internal Measurements | Metric (m)    | Imperial (ft) |
|-----------------------|---------------|---------------|
| Living/Dining Room    | 4.43m x 3.75m | 14'6" x 12'4" |
| Kitchen               | 3.75m x 2.73m | 12'4" x 9'0"  |
| Master Bedroom        | 4.07m x 3.10m | 13'4" x 10'2" |
| Bedroom 2             | 3.75m x 2.73m | 12'4" x 9'0"  |
| Terrace (approx)      | 3.75m x 2.40m | 12'4" x 7'10" |
|                       |               |               |

## 2 bedroom cottage

This very special two bedroom cottage is a true gem in Audley Binswood. The ground floor has a luxury SieMatic kitchen, shower room and living/dining room that leads out onto a private south-facing terrace. The first floor has two spacious bedrooms, with the master bedroom enjoying a double wardrobe and shower en-suite.

Property specifications:

- South-facing terrace
- Spacious SieMatic kitchen
- Downstairs shower room
- Spacious living/dining room
- Master bedroom with built-in double wardrobe and shower en-suite
- Second double bedroom