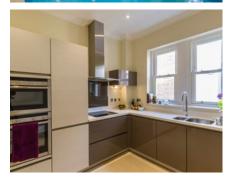

## Property specifications:

- Beautiful SieMatic kitchen with large west-facing window
- Spacious living room with lots of natural light and dining space
- Master bedroom with large double fitted wardrobes and en-suite shower room
- Separate Villeroy & Boch bathroom
- Second double bedroom