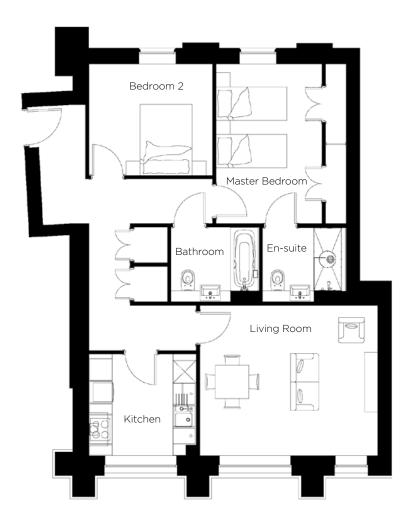

## Audley Binswood

1 Kineton Hall (D06) First Floor Apartment

| Internal Measurements                                 | Metric (m)                                                       | Imperial (ft)                |
|-------------------------------------------------------|------------------------------------------------------------------|------------------------------|
| Living Room<br>Kitchen<br>Master Bedroom<br>Bedroom 2 | 4.78m x 4.03m<br>2.88m x 2.72m<br>4.28m x 2.84m<br>3.31m x 2.98m | 9'5" × 8'11"<br>14'1" × 9'4" |

## Audley Binswood

1 Kineton Hall (D06) First Floor Apartment

## 2 bedroom first floor apartment

This superb two bedroom apartment is situated in the beautiful Kineton Hall, which was the old Gym Block on the Binswood estate. Light and airy with large west-facing and east-facing windows, it's a spacious home with a luxury finish.

## Property specifications:

- Beautiful SieMatic kitchen with large west-facing window
- Spacious living room with lots of natural light and dining space
- Master bedroom with large double fitted wardrobes and en-suite shower room
- Separate Villeroy & Boch bathroom
- Second double bedroom