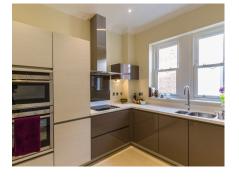

## 2 bed fourth floor apartment

An elegantly designed fourth floor apartment set within the beautiful renovated school art block. This spacious two bedroom home is equipped with luxury Villeroy & Boch bathrooms and a SieMatic kitchen, it also benefits from excellent storage space.

Property specifications:

- Spacious living room with dining space
- Master bedroom with double fitted wardrobes and en-suite shower room
- Good sized second double bedroom
- Separate bathroom
- Excellent storage
- Luxury SieMatic kitchen with Corian worktops