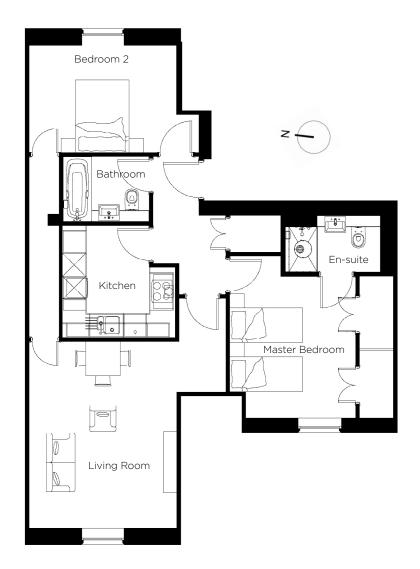

## Audley Binswood

6 Claverdon House (B06) Fourth Floor Apartment

## Internal Measurements

Living Room Kitchen Master Bedroom Bedroom 2 Metric (m) 4.88 × 3.85 2.94 × 2.92

4.24 x 3.29

4.00 x 2.80

Imperial (ft) 16'0" x 12'8"

16'0" × 12'8" 9'8" × 9'7" 13'11" × 10'9" 13'1" × 9'2" Audley Binswood Binswood Avenue, Leamington Spa CV32 5SE 01926 339 484 www.audleyretirement.co.uk

Built-in wardrobes in bedrooms have not been included in the overall dimensions. Maximum measurements shown. These pages are intended for marketing purposes only. Designs vary according to plot and all details should be checked at the Sales Office. January 2017

## 2 bed fourth floor apartment

An elegantly designed fourth floor apartment set within the beautiful renovated school art block. This spacious two bedroom home is equipped with luxury Villeroy & Boch bathrooms and a SieMatic kitchen, it also benefits from excellent storage space.

Property specifications:

- Spacious living room with dining space
- Master bedroom with double fitted wardrobes and en-suite shower room
- Good sized second double bedroom
- Separate bathroom
- Excellent storage
- Luxury SieMatic kitchen with Corian worktops