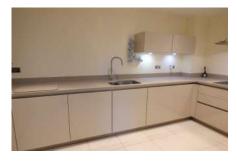

#### Property specifications

- Dual aspect reception room with far reaching views
- South-facing position
- Fitted SieMatic kitchen with integrated appliances
- Master bedroom with fitted wardrobes and an en suite shower room
- Second bedroom/study with additional storage
- Elegant hall and family bathroom