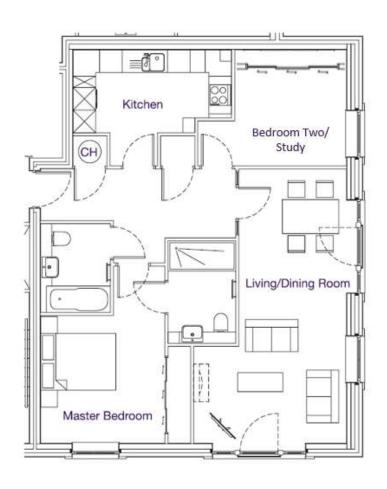

# Audley Inglewood

52 Inglewood House 2 Bedroom first floor apartment

| Internal Measurements | Metric (m)    | Imperial (ft)  |
|-----------------------|---------------|----------------|
| Kitchen               | 4.20m x 3.08m | 13'9" × 10'1"  |
| Living/dining room    | 7.27m x 4.01m | 23'10" x 13'2" |
| Master bedroom        | 4.70m x 3.98m | 15'5" × 13'1"  |
| Bedroom two           | 3.94m x 3.08m | 12'11" × 10'1" |

## Audley Inglewood

52 Inglewood House 2 Bedroom first floor apartment

## 2 bedroom first floor apartment

This lovely two bedroom first floor apartment enjoys wide south-facing views across Inglewood's parklands. The bright and sunny apartment has a generous reception space, a master bedroom with an en suite shower room and a family bathroom. The second bedroom has extensive additional fitted storage to complement either a study or guest room.

#### Property specifications

- Dual aspect reception room with far reaching views
- South-facing position
- Fitted SieMatic kitchen with integrated appliances
- Master bedroom with fitted wardrobes and an en suite shower room
- Second bedroom/study with additional storage
- Elegant hall and family bathroom