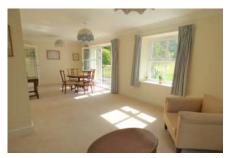

## 2 bedroom first floor apartment

This lovely two bedroom first floor apartment enjoys wide south-facing views across Inglewood's parklands. The bright and sunny apartment has a generous reception space, a master bedroom with an en suite shower room and a family bathroom. The second bedroom has extensive additional fitted storage to complement either a study or guest room.

#### Property specifications

- Dual aspect reception room with far reaching views
- South-facing position
- Fitted SieMatic kitchen with integrated appliances
- Master bedroom with fitted wardrobes and an en suite shower room
- Second bedroom/study with additional storage
- Elegant hall and family bathroom