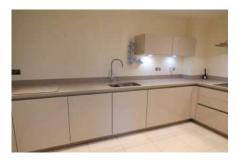

### Property specifications

- Dual aspect reception room with far reaching views
- South-facing position
- Fitted SieMatic kitchen with integrated appliances
- Master bedroom with fitted wardrobes and an en suite shower room
- Second bedroom/study with additional storage
- Elegant hall and family bathroom