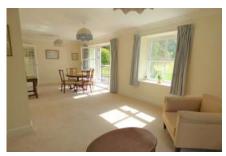

## Two bedroom first floor apartment

This lovely two bedroom first floor apartment enjoys wide south-facing views across Inglewood's parklands. The bright and sunny apartment has a generous reception space, a master bedroom with an en suite shower room and a family bathroom. The second bedroom has extensive additional fitted storage to enhance either a study or guest room.

### Property specifications

- Dual aspect reception room with far reaching views
- South-facing position
- Fitted SieMatic kitchen with integrated appliances
- Master bedroom with fitted wardrobes and an en suite shower room
- Second bedroom/study with additional storage
- Elegant hall and family bathroom