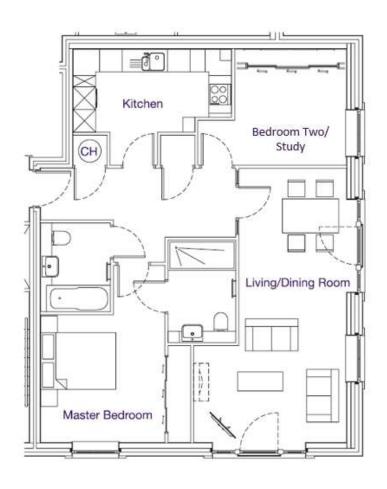

## Audley Inglewood

52 Inglewood House Two bedroom first floor apartment

|                       |               |                | Very energy efficient - lower          |
|-----------------------|---------------|----------------|----------------------------------------|
| Internal Measurements | Metric (m)    | Imperial (ft)  | (92 plus) A                            |
| Kitchen               | 4.20m x 3.08m | 13'9" × 10'1"  | (81-91) B                              |
| Living/dining room    | 7.27m x 4.01m | 23'10" × 13'2" | (55-68)                                |
| Master bedroom        | 4.70m x 3.98m | 15'5" × 13'1"  | (39-54)                                |
| Bedroom two           | 3.94m x 3.08m | 12'11" × 10'1" | (1-20) Not energy efficient - higher i |
|                       |               |                |                                        |

# Audley Inglewood

52 Inglewood House Two bedroom first floor apartment

## Two bedroom first floor apartment

This lovely two bedroom first floor apartment enjoys wide south-facing views across Inglewood's parklands. The bright and sunny apartment has a generous reception space, a master bedroom with an en suite shower room and a family bathroom. The second bedroom has extensive additional fitted storage to enhance either a study or guest room.

### Property specifications

- Dual aspect reception room with far reaching views
- South-facing position
- Fitted SieMatic kitchen with integrated appliances
- Master bedroom with fitted wardrobes and an en suite shower room
- Second bedroom/study with additional storage
- Elegant hall and family bathroom