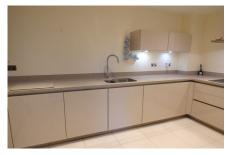

Property specifications

- Dual aspect reception room with far reaching views
- South-facing position
- Fitted SieMatic kitchen with integrated appliances
- Master bedroom with fitted wardrobes and an en suite shower room
- Second bedroom/study with additional storage
- Elegant hall and family bathroom