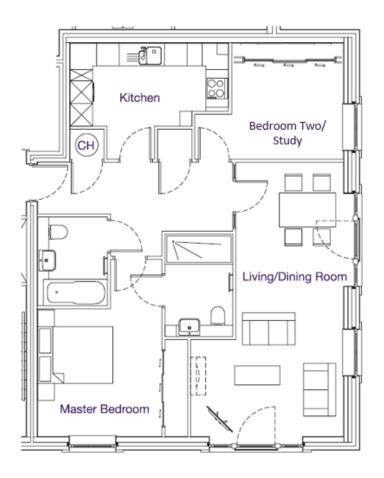

#### Internal Measurements

| Kitchen            |
|--------------------|
| Living/dining room |
| Master bedroom     |
| Bedroom two        |
| Total Sq.ft 858    |

| Metric (m)    |   |
|---------------|---|
| 4.20m x 3.08  | m |
| 7.27m x 4.01n | n |
| 4.70m x 3.98  | m |
| 3.94m x 3.08  | m |
|               |   |

**Imperial (ft)** 13'9" × 10'1" 23'10" × 13'2" 15'5" × 13'1" 12'11" × 10'1"!

Audley Inglewood Templeton Road, Kintbury, Hungerford, RG17 9AA 01488 682 100 inglewoodsales@audleyvillages.co.uk www.audleyvillages.co.uk

Built in wardrobes in bedrooms have not been included in the overall dimensions. Maximum measurements shown. These pages are intended for marketing purposes only. Designs vary according to plot and all details should be checked at the Sales office. April 2019