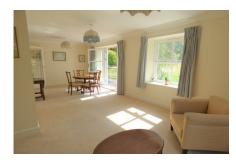

### 2 bedroom first floor apartment

This lovely two bedroom first floor apartment enjoys wide south-facing views across Inglewood's parklands. The bright and sunny apartment has a generous reception space, a master bedroom with an en suite shower room and a family bathroom. The second bedroom has extensive additional fitted storage to complement either a study or guest room.

Property specifications

- Dual aspect reception room with far reaching views
- South-facing position
- Fitted SieMatic kitchen with integrated appliances
- Master bedroom with fitted wardrobes and an en suite shower room
- Second bedroom/study with additional storage
- Elegant hall and family bathroom