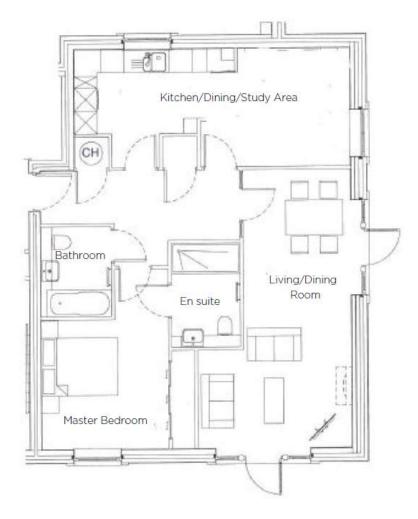

#### Internal Measurements

| Living/dining room  |
|---------------------|
| Kitchen/dining room |
| Master Bedroom      |
| Total Sq.ft 867     |

| Metric (m)    |
|---------------|
| 7.27m x 4.01m |
| 8.10m x 3.08m |
| 4.70m x 4.02m |

**Imperial (ft)** 23'10" × 13'2" 26'7" × 10'1" 15'5" × 13'2"

Audley Inglewood Templeton Road, Kintbury, Hungerford, RG17 9AA 01488 682 100 inglewoodsales@audleyvillages.co.uk www.audleyvillages.co.uk

Built in wardrobes in bedrooms have not been included in the overall dimensions. Maximum measurements shown. These pages are intended for marketing purposes only. Designs vary according to plot and all details should be checked at the Sales office. April 2019

### 2 bedroom ground floor apartment

A spacious two bedroom property conveniently located on the ground floor of Inglewood House. The centerpiece of the property is the stunning private garden with a wide selection of plants, a pergola and trompe d'oeil. The current owner has converted the second bedroom to create a large kitchen with space for dining. There is a spacious master bedroom that benefits from a fitted wardrobe and an en suite shower room.

#### Property specifications

- Stunning private walled garden
- Modern kitchen with dining/study space
- Master bedroom with en suite shower room and fitted wardrobes
- Family bathroom
- Large living/dining room with direct access to garden