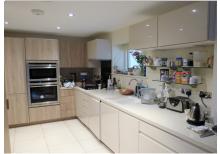

# 1 bedroom ground floor apartment

The private walled garden is the crowning glory of this property with a stunning area of planting, pergola and trompe d'oeil. Previously a two bedroom apartment, the current owner has converted the second bedroom to create a spacious eat-in kitchen.

Property specifications:

- Wonderful private walled garden
- Fully fitted kitchen with dining room and study area
- Bedroom with en suite shower room
- Family Bathroom