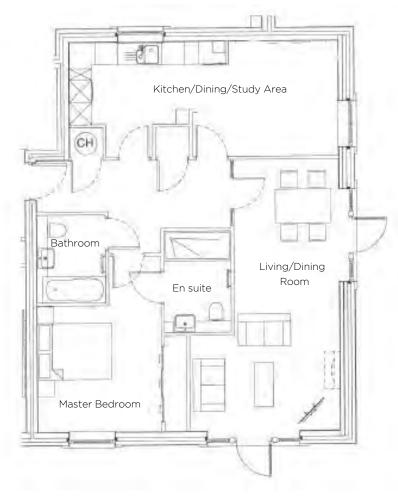

### **Internal Measurements**

Kitchen/Dining/Study Living /Dining room Master bedroom Total Sq.ft 867 sq ft 8.10mx 3.08m 7.27mx 4.01m 4.70m x 4.02m

Metric (m)

26'7" x 10'1" 23'10"x 13'2 15'5" x 13'2"

Imperial (ft)

Audley Inglewood Templeton Road, Kintbury, Hungerford RG17 9AA 01488 682100 inglewoodsales@audleyvillages.co.uk www.audleyvillages.co.uk

Built-in wardrobes in bedrooms have not been included in the overall dimensions. Maximum measurements shown. These pages are intended for marketing purposes only. Designs vary according to plot and all details should be checked at the Sales Office. January 2017