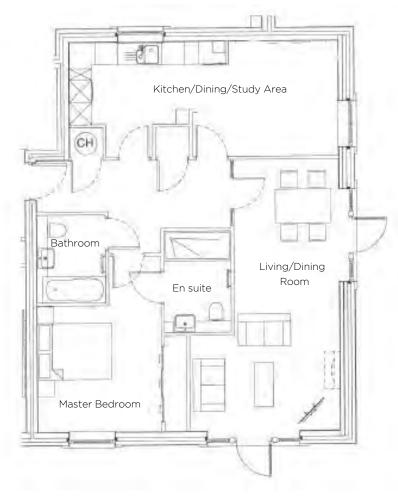

### **Internal Measurements**

Kitchen/Dining/Study Living /Dining room Master bedroom Total Sq.ft 867 sq ft 8.10mx 3.08m 7.27mx 4.01m 4.70m x 4.02m

Metric (m)

26'7" x 10'1" 23'10"x 13'2 15'5" x 13'2"

Imperial (ft)

Property specifications:

- Wonderful private walled garden
- Fully fitted kitchen with dining room and study area
- Bedroom with en suite shower room
- Family Bathroom