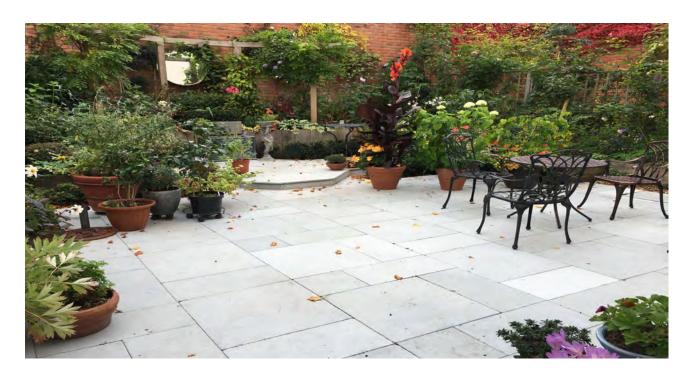

# 1 bedroom ground floor apartment

The private walled garden is the crowning glory of this property with a stunning area of planting, a pergola and trompe d'oeul. Previously a 2 bedroom apartment, the current owner has converted the second bedroom to create an eat-in kitchen. Coupled with a sunny living room with doors opening to the terrace. The bedroom also has this lovely outlook.

Property specifications:

- Wonderful private walled garden
- Fully fitted kitchen with dining room and study area
- Bedroom with en suite shower room
- Family Bathroom