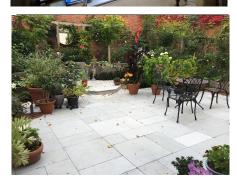

# 1 bedroom ground floor apartment

The private walled garden is the crowning glory of this property with a stunning area of planting, a pergola and trompe d'oeul. Previously a 2 bedroom apartment, the current owner has converted the second bedroom to create an eat-in kitchen. Coupled with a sunny living room with doors opening to the terrace. The bedroom also has this lovely outlook.

Property specifications:

- Wonderful private walled garden
- Fully fitted kitchen with dining room and study area
- Bedroom with en suite shower room
- Family Bathroom