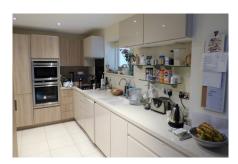

## 1 bedroom ground floor apartment

A spacious one bedroom property conveniently located on the ground floor of Inglewood House. The centerpiece of the property is the stunning private garden with a wide selection of plants, a pergola and trompe d'oeul. The current owner has converted the second bedroom to create a large kitchen with space for dining. There is a spacious master bedroom that benefits from a fitted wardrobe and an en suite shower room.

#### Property specifications

- Stunning private walled garden
- · Modern kitchen with dining/study space
- Master bedroom with en suite shower room and fitted wardrobes
- Family bathroom
- Large living/dining room with direct access to garden