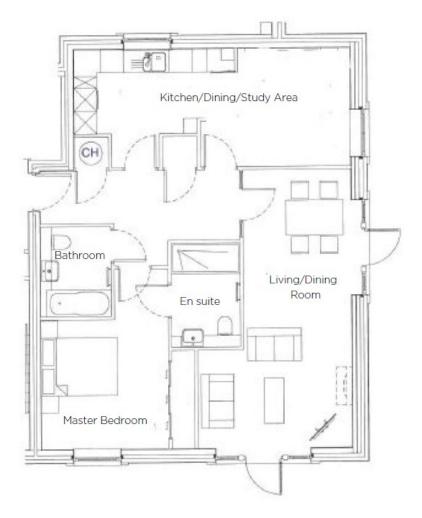

# Audley Inglewood

51 Inglewood House 1 Bedroom ground floor apartment

| Internal Measurements | Metric (m)    | Imperial (ft)  |
|-----------------------|---------------|----------------|
| Living/dining room    | 7.27m x 4.01m | 23'10" x 13'2" |
| Kitchen/dining room   | 8.10m x 3.08m | 26'7" x 10'1"  |
| Master Bedroom        | 4.70m x 4.02m | 15'5" x 13'2"  |

## Audley Inglewood

51 Inglewood House 1 Bedroom ground floor apartment

## 1 bedroom ground floor apartment

A spacious one bedroom property conveniently located on the ground floor of Inglewood House. The centerpiece of the property is the stunning private garden with a wide selection of plants, a pergola and trompe d'oeul. The current owner has converted the second bedroom to create a large kitchen with space for dining. There is a spacious master bedroom that benefits from a fitted wardrobe and an en suite shower room.

#### Property specifications

- Stunning private walled garden
- · Modern kitchen with dining/study space
- Master bedroom with en suite shower room and fitted wardrobes
- Family bathroom
- Large living/dining room with direct access to garden