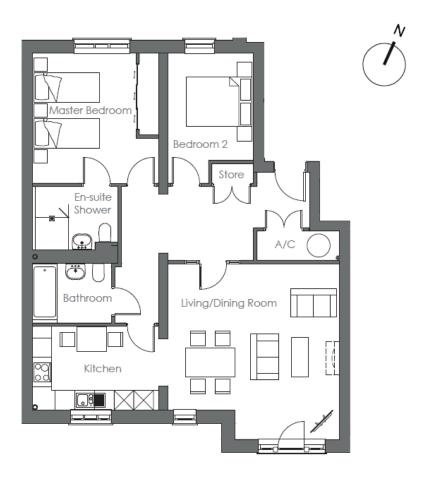

# Audley Inglewood

- 4 Eaton Mews
- 2 Bedroom first floor apartment

| Internal Measurements | Metric (m)    | Imperial (ft) |
|-----------------------|---------------|---------------|
| Living/Dining Room    | 5.36m x 5.24m | 17'7" × 17'2" |
| Kitchen               | 3.87m x 2.56m | 12'8" x 8'5"  |
| Master Bedroom        | 3.96m x 3.86m | 13'0" x 12'8" |
| Bedroom two           | 3.96m x 2.63m | 13'0" x 8'7"  |

## Audley Inglewood

- 4 Eaton Mews
- 2 Bedroom first floor apartment

## 2 bedroom first floor apartment

A charming two bedroom apartment boasting a spacious living/dining room, which is complimented by a Juliet balcony with leafy views. The property has a modern fully fitted SieMatic kitchen with integrated Neff appliances and leads directly onto the living/dining room. The master bedroom is wellappointed and benefits from fitted wardrobes and an en suite shower room.

### Property specifications

- Spacious living/dining room with Juliet balcony
- Fully fitted modern kitchen
- Master bedroom with en suite shower room and fitted wardrobes
- Guest bedroom and family bathroom
- Elegant hallway with ample storage facilities