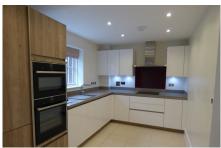

## 2 bedroom first floor apartment

A charming two bedroom apartment boasting a spacious living/dining room, which is complimented by a Juliet balcony with leafy views. The property has a modern fully fitted SieMatic kitchen with integrated Neff appliances and leads directly onto the living/dining room. The master bedroom is wellappointed and benefits from fitted wardrobes and an en suite shower room.

### Property specifications

- Spacious living/dining room with Juliet balcony
- Fully fitted modern kitchen
- Master bedroom with en suite shower room and fitted wardrobes
- Guest bedroom and family bathroom
- Elegant hallway with ample storage facilities