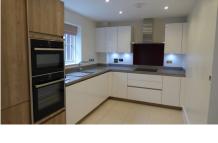

## 2 bedroom first floor apartment

A charming two bedroom apartment boasting a spacious living/dining room, which is complimented by a Juliet balcony with leafy views. The property has a modern fully fitted SieMatic kitchen with integrated Neff appliances and leads directly onto the living/dining room. The master bedroom is wellappointed and benefits from fitted wardrobes and an en suite shower room.

### Property specifications

- Spacious living/dining room with Juliet balcony
- Fully fitted modern kitchen
- Master bedroom with en suite shower room and fitted wardrobes
- Guest bedroom and family bathroom
- Elegant hallway with ample storage facilities