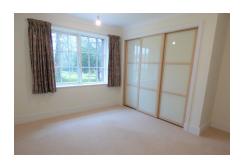

## 2 bedroom first floor apartment

A charming two bedroom apartment boasting a spacious living/dining room, which is complimented by a Juliet balcony with leafy views. The property has a modern fully fitted SieMatic kitchen with integrated Neff appliances and leads directly onto the living/dining room. The master bedroom is wellappointed and benefits from fitted wardrobes and an en suite shower room.

### Property specifications

- Spacious living/dining room with Juliet balcony
- Fully fitted modern kitchen
- Master bedroom with en suite shower room and fitted wardrobes
- Guest bedroom and family bathroom
- Elegant hallway with ample storage facilities