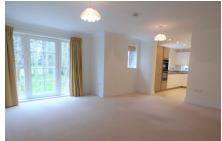

## 2 bedroom first floor apartment

A charming two bedroom apartment boasting a spacious living/dining room, which is complimented by a Juliet balcony with leafy views. The property has a modern fully fitted SieMatic kitchen with integrated Neff appliances and leads directly onto the living/dining room. The master bedroom is wellappointed and benefits from fitted wardrobes and an en suite shower room.

### Property specifications

- Spacious living/dining room with Juliet balcony
- Fully fitted modern kitchen
- Master bedroom with en suite shower room and fitted wardrobes
- Guest bedroom and family bathroom
- Elegant hallway with ample storage facilities