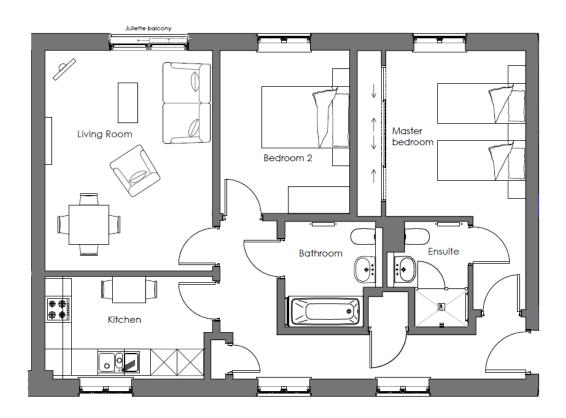

# Audley Mote House

- 4 Woodville Court
- 2 Bedroom pre-owned first floor apartment

| Internal Measurements | Metric (m)  | Imperial (ft) |
|-----------------------|-------------|---------------|
| Living/Dining Room    | 4.99 x 3.81 | 16'5" x 12'6" |
| Kitchen               | 3.60 × 2.32 | 11'10" x 7'8" |
| Master Bedroom        | 3.76 x 3.18 | 12'4" × 10'5" |
| Bedroom 2             | 3.71 x 2.95 | 12'2" × 9'8"  |
| En Suite              | 2.33 x 1.68 | 7'8" × 5'6"   |

## 2 bedroom first floor apartment

This two bedroom, two bathroom first floor apartment has a spacious living/dining room area that is perfectly complimented by a Juliette balcony. There are two good sized bedrooms, including the master bedroom which has twin wardrobes with sliding doors and benefits from an en-suite shower room. The property has woodland views to the rear and is located conveniently close to Mote House and all of the village amenities including the restaurant, pool and gym.

### Property specifications

- Fully fitted luxury kitchen
- Spacious east-facing living room with Juliette balcony
- Master bedroom with en-suite shower and fitted wardrobes
- Second bedroom and family bathroom
- Car parking available