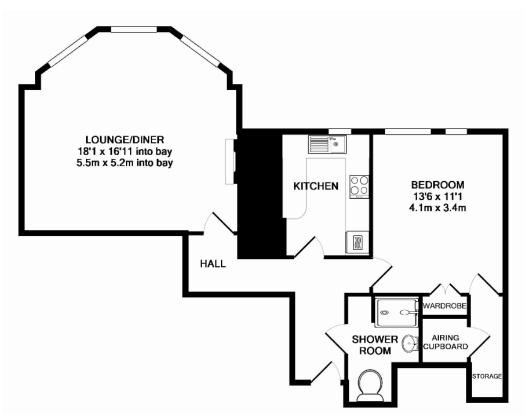

## Audley Willicombe Park

4 Willicombe House One bedroom 'pre-owned' apartment

**Internal Measurements** Lounge/Diner Bedroom 4.1m x 3.4m Total Sq.Ft 690

Metric (m) 5.5m x 5.2m Imperial (ft)

18'1" x 16'11" 13'6" x 11'1"

## One bedroom apartment

A beautiful one bedroom apartment conveniently located in Willicombe House to enjoy the village amenities. The property benefits from a large living/dining room with a bay window offering views over the village terrace. There is a separate kitchen and a well-appointed double bedroom with good storage facilities.

### **Property specifications**

- Large living/dining room
- Separate kitchen
- Shower room
- Double bedroom with good storage facilities
- Lift access
- Allocated Parking