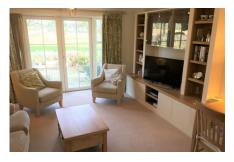

## Two bedroom cottage

This attractive two bedroom semi-detached cottage has charming views over the beautifully maintained village grounds and lake, which can be enjoyed from the private terrace area. The cottage has an open-plan kitchen and living room area that offers direct access to the terrace. Upstairs there are two good sized bedrooms, including the master bedroom with fitted wardrobes and an en suite shower room.

## Property specifications

- Luxury SieMatic kitchen with integrated Neff appliances and Corian worksurfaces
- Spacious living room with direct access to the terrace
- Master bedroom with fitted wardrobes and an en suite shower room
- Guest bedroom
- · Upstairs study area
- Allocated parking space