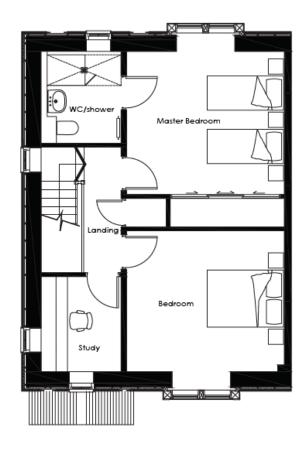

## Audley Chalfont Dene

4 Milton Place Two bedroom semi-detached cottage

| Internal Measurements | Metric (m)    | Imperial (ft) |
|-----------------------|---------------|---------------|
| Living Room           | 4.62m x 4.19m | 15'2" x 13'9" |
| Kitchen               | 3.70m x 3.54m | 12'2" x 11'7" |
| Study                 | 2.50m x 2.10m | 8'2" x 6'11"  |
| Master Bedroom        | 4.15m x 3.78m | 13'7" x 12'5" |
| Bedroom 2             | 4.14m x 3.71m | 13'7" × 12'2" |

## Two bedroom cottage

This attractive two bedroom semi-detached cottage has charming views over the beautifully maintained village grounds and lake, which can be enjoyed from the private terrace area. The cottage has an open-plan kitchen and living room area that offers direct access to the terrace. Upstairs there are two good sized bedrooms, including the master bedroom with fitted wardrobes and an en suite shower room.

## Property specifications

- Luxury SieMatic kitchen with integrated Neff appliances and Corian worksurfaces
- Spacious living room with direct access to the terrace
- Master bedroom with fitted wardrobes and an en suite shower room
- Guest bedroom
- · Upstairs study area
- Allocated parking space