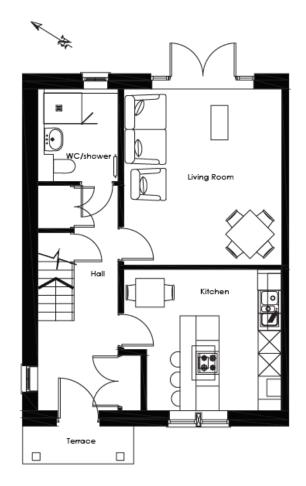

## Audley Chalfont Dene

4 Milton Place Two bedroom semi-detached cottage

| Internal Measurements | Metric (m)    | Imperial (ft) |
|-----------------------|---------------|---------------|
| Living Room           | 4.62m x 4.19m | 15'2" x 13'9" |
| Kitchen               | 3.70m x 3.54m | 12'2" x 11'7" |
| Study                 | 2.50m x 2.10m | 8'2" x 6'11"  |
| Master Bedroom        | 4.15m x 3.78m | 13'7" x 12'5" |
| Bedroom 2             | 4.14m x 3.71m | 13'7" × 12'2" |

## Audley Chalfont Dene

4 Milton Place Two bedroom semi-detached cottage

## Two bedroom cottage

This attractive two bedroom semi-detached cottage has charming views over the beautifully maintained village grounds and lake, which can be enjoyed from the private terrace area. The cottage has an open-plan kitchen and living room area that offers direct access to the terrace. Upstairs there are two good sized bedrooms, including the master bedroom with fitted wardrobes and an en suite shower room.