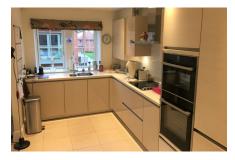

#### Property specifications

- Modern SieMatic kitchen with integrated Neff appliances and Corian worksurfaces
- Private balcony
- Master bedroom with a walk-in wardrobe and an en suite shower room
- Guest bedroom and bathroom
- Third bedroom or second reception room
- Allocated parking space