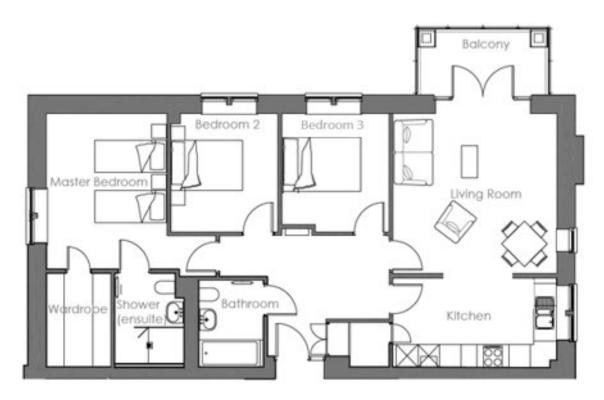

# Audley Chalfont Dene

4 Gower Court Three bedroom first floor apartment

| Internal Measurements | Metric (m)    | Imperial (ft)  |
|-----------------------|---------------|----------------|
| Living Room           | 4.59m x 4.47m | 15'1" x 14'8"  |
| Kitchen               | 4.59m x 2.48m | 15'1" x 8'1"   |
| Master Bedroom        | 4.35m x 3.38m | 14'3" × 11'1"  |
| Bedroom 2             | 3.31m x 3.00m | 10'10" × 9'10" |
| Bedroom 3             | 3.31m x 3.00m | 10'10" × 9'10" |
| Balcony (approx)      | 3.50m x 1.76m | 11'6" x 5'9"   |

## Audley Chalfont Dene

4 Gower Court Three bedroom first floor apartment

## Three bedroom apartment

This spacious three bedroom first floor apartment is located conveniently close to the central village amenities, including a luxury swimming pool, bar and restaurant. The property enjoys a large living room that is perfectly enhanced by direct access to the private balcony. The master bedroom is well-appointed and offers an en suite shower room and a walk-in wardrobe.