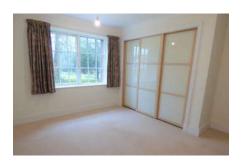

## Two bedroom first floor apartment

A charming two bedroom apartment boasting a spacious living/dining room, which is complimented by a Juliet balcony with leafy views. The property has a modern fully fitted SieMatic kitchen with integrated Neff appliances and leads directly onto the living/dining room. The master bedroom is well-appointed and benefits from fitted wardrobes and an en suite shower room.

### Property specifications

- Spacious living/dining room with Juliet balcony
- Fully fitted modern kitchen
- Master bedroom with en suite shower room and fitted wardrobes
- Guest bedroom and family bathroom
- Elegant hallway with ample storage facilities