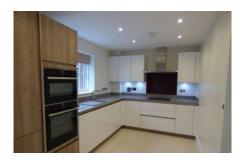

## Two bedroom first floor apartment

A charming two bedroom apartment boasting a spacious living/dining room, which is complimented by a Juliet balcony with leafy views. The property has a modern fully fitted SieMatic kitchen with integrated Neff appliances and leads directly onto the living/dining room. The master bedroom is well-appointed and benefits from fitted wardrobes and an en suite shower room.

### Property specifications

- Spacious living/dining room with Juliet balcony
- Fully fitted modern kitchen
- Master bedroom with en suite shower room and fitted wardrobes
- Guest bedroom and family bathroom
- Elegant hallway with ample storage facilities