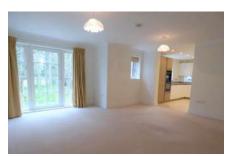

## Two bedroom first floor apartment

A charming two bedroom apartment boasting a spacious living/dining room, which is complimented by a Juliet balcony with leafy views. The property has a modern fully fitted SieMatic kitchen with integrated Neff appliances and leads directly onto the living/dining room. The master bedroom is well-appointed and benefits from fitted wardrobes and an en suite shower room.

### Property specifications

- Spacious living/dining room with Juliet balcony
- Fully fitted modern kitchen
- Master bedroom with en suite shower room and fitted wardrobes
- Guest bedroom and family bathroom
- Elegant hallway with ample storage facilities