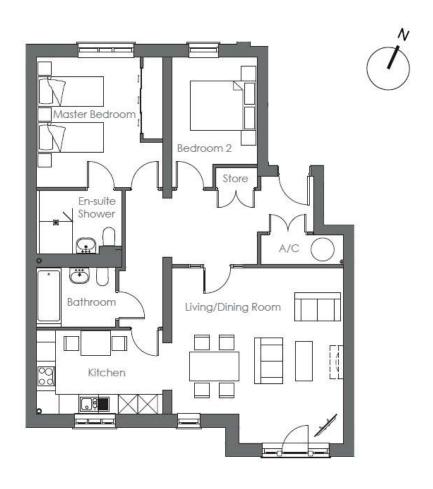

# Audley Inglewood

4 Eaton Mews Two bedroom first floor apartment

| Internal Measurements | Metric (m)    | Imperial (ft) |
|-----------------------|---------------|---------------|
| Living/Dining Room    | 5.36m x 5.24m | 17'7" × 17'2" |
| Kitchen               | 3.87m x 2.56m | 12'8" x 8'5"  |
| Master Bedroom        | 3.96m x 3.86m | 13'0" × 12'8" |
| Bedroom two           | 3.96m x 2.63m | 13'0" × 8'7"  |
| Total Sq.ft 1012      |               |               |

## Two bedroom first floor apartment

A charming two bedroom apartment boasting a spacious living/dining room, which is complimented by a Juliet balcony with leafy views. The property has a modern fully fitted SieMatic kitchen with integrated Neff appliances and leads directly onto the living/dining room. The master bedroom is well-appointed and benefits from fitted wardrobes and an en suite shower room.

### Property specifications

- Spacious living/dining room with Juliet balcony
- Fully fitted modern kitchen
- Master bedroom with en suite shower room and fitted wardrobes
- Guest bedroom and family bathroom
- Elegant hallway with ample storage facilities