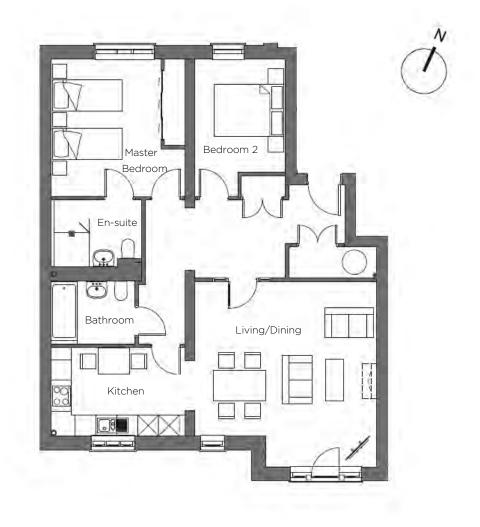

# Audley Inglewood

4 Eaton Mews First Floor Resale Apartment

| Internal Measurements | Metric (m)    | Imperial (ft) |                                                         | Current | Potential |
|-----------------------|---------------|---------------|---------------------------------------------------------|---------|-----------|
| internal measurements | Metric (III)  | imperial (It) | Very energy efficient - lower running costs (92 plus) A |         |           |
| Living/Dining         | 5.36m x 5.24m | 17'7" × 17'2" | (81-91) B                                               | 85      | 85        |
| Kitchen               | 3.87m x 2.56m | 12'8" x 8'5"  | (69-80)                                                 |         |           |
| Master Bedroom        | 3.96m x 3.86m | 13'x 12'8"    | (55-68)                                                 |         |           |
| Bedroom 2             | 3.96m x 2.63m | 13' x 8'7"    | (21-38)                                                 |         |           |

(1-20)

Not energy efficient - higher running costs

Total Sq.ft 1012 sq ft

Audley Inglewood Templeton Road, Kintbury, Hungerford RG17 9AA 01488 682100 inglewoodsales@audleyvillages.co.uk. www.audleyvillages.co.uk

Built-in wardrobes in bedrooms have not been included in the overall dimensions. Maximum measurements shown. These pages are intended for marketing purposes only. Designs vary according to plot and all details should be checked at the Sales Office. January 2018

### 2 bed first floor apartment

A two bedroom apartment with sunny and leafy views towards the parkland. The generous reception room with Juliette balcony has room for a dining table. Adjacent to the reception room is a fully fitted kitchen and elegant hall with storage.

Property specifications:

- Generous reception room with Juliette balcony and countryside views
- Fully fitted kitchen with space for table
- Master bedroom with en-suite shower room and fitted wardrobes
- Second bedroom and family bathroom
- Elegant hall with storage cupboards