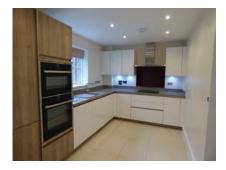

Property specifications:

- Generous reception room with Juliette balcony and countryside views
- Fully fitted kitchen with space for table
- Master bedroom with en-suite shower room and fitted wardrobes
- Second bedroom and family bathroom
- Elegant hall with storage cupboards