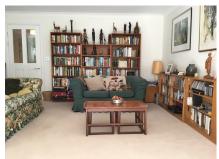

## 2 bed first floor apartment

A two bedroom apartment with sunny and leafy views towards the parkland. The generous reception room with Juliette balcony has room for a dining table. Adjacent to the reception room is a fully fitted kitchen and elegant hall with storage.

### Property specifications:

- Generous reception room with Juliette balcony and countryside views
- Fully fitted kitchen with space for table
- Master bedroom with en-suite shower room and fitted wardrobes
- Second bedroom and family bathroom
- Elegant hall with storage cupboards