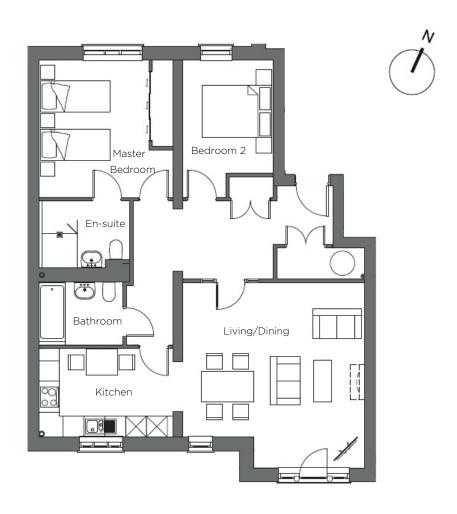

# Audley Inglewood

4 Eaton Mews First Floor Resale Apartment

| Internal Measurements | Metric (m)     | Imperial (ft) |
|-----------------------|----------------|---------------|
| Living/Dining         | 5.36m x 5.24m  | 17'7" x 17'2" |
| Kitchen               | 3.87m x 2.56m  | 12'8" x 8'5"  |
| Master Bedroom        | 13.96m x 3.86m | 13' x 12'8"   |
| Bedroom 2             | 3.96m x 2.63m  | 13' x 8'7"    |

## 2 bed first floor apartment

A two bedroom apartment with sunny and leafy views towards the parkland. The generous reception room with Juliette balcony has room for a dining table. Adjacent to the reception room is a fully fitted kitchen and elegant hall with storage.

### Property specifications:

- Generous reception room with Juliette balcony and countryside views
- Fully fitted kitchen with space for table
- Master bedroom with en-suite shower room and fitted wardrobes
- Second bedroom and family bathroom
- Elegant hall with storage cupboards