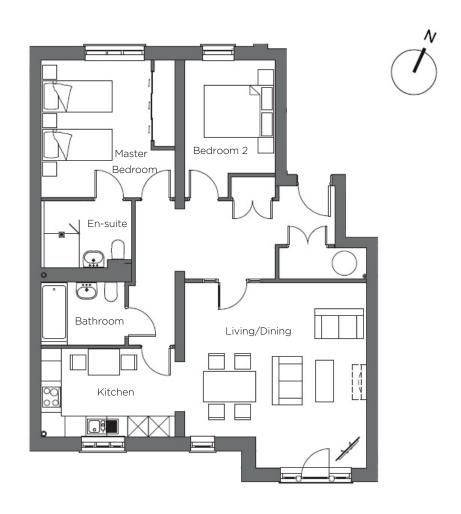

# Audley Inglewood

4 Eaton Mews First Floor Resale Apartment

| Internal Measurements | Metric (m)     | Imperial (ft) |
|-----------------------|----------------|---------------|
| Living/Dining         | 5.36m x 5.24m  | 17′7" × 17′2" |
| Kitchen               | 3.87m x 2.56m  | 2'8" x 8'5"   |
| Master Bedroom        | 13.96m x 3.86m | 13'x 12'8"    |
| Bedroom 2             | 3.96m x 2.63m  | 13' × 8'7"    |

### Total Sq.ft 1012 sq ft

Audley Inglewood Templeton Road, Kintbury, Hungerford RG17 9AA 01488 682100 inglewoodsales@audleyvillages.co.uk. www.audleyvillages.co.uk

Built-in wardrobes in bedrooms have not been included in the overall dimensions. Maximum measurements shown. These pages are intended for marketing purposes only. Designs vary according to plot and all details should be checked at the Sales Office. January 2018

## 2 bed first floor apartment

An attractive 2 bedroom apartment with sunny aspect and leafy views towards the parkland. The good sized reception room has room for a dining table, as has the adjacent kitchen, and the elegant hall links the rooms.

Property specifications:

- Generous reception room with Juliette balcony and countryside views
- Fully fitted kitchen with space for table
- Master bedroom with en-suite shower room and fitted wardrobes
- Second bedroom and family bathroom
- Elegant hall with storage cupboards