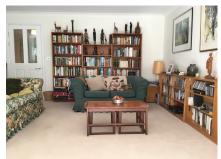

## 2 bed first floor apartment

An attractive 2 bedroom apartment with sunny aspect and leafy views towards the parkland. The good sized reception room has room for a dining table, as has the adjacent kitchen, and the elegant hall links the rooms.

Property specifications:

- Generous reception room with Juliette balcony and countryside views
- Fully fitted kitchen with space for table
- Master bedroom with en-suite shower room and fitted wardrobes
- Second bedroom and family bathroom
- Elegant hall with storage cupboards