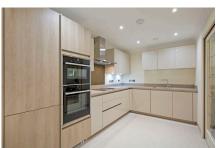

### Property specifications

- South facing living room with direct access to the private terrace
- Master bedroom with en suite shower and built-in wardrobes
- Guest bedroom
- Bathroom
- Fully fitted SieMatic kitchen with Neff appliances
- Spacious hallway