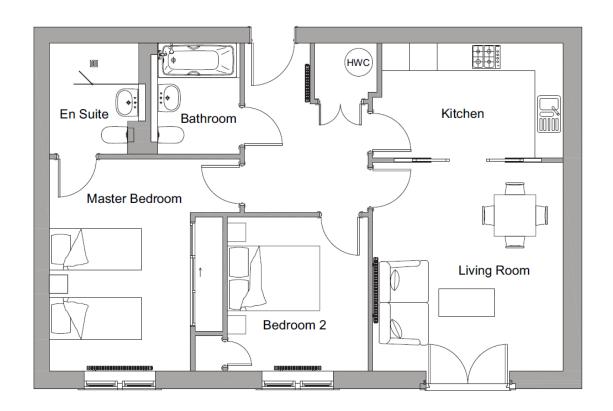

#### Terrace

| Metric (m)     | Imperial (ft)                                    |
|----------------|--------------------------------------------------|
| 4.50m x .4.11m | 14'10" x 13'6"                                   |
| 3.92m x 2.45m  | 12'10" x 8'10"                                   |
| 4.55m x 3.05m  | 14'11" x 10'0"                                   |
| 3.32m x 3.04m  | 10'11" × 10'0"                                   |
|                | 4.50m x .4.11m<br>3.92m x 2.45m<br>4.55m x 3.05m |

## 2 bedroom ground floor apartment

This lovely ground floor, two bedroom apartment has a generous living room which offers direct access to the apartment's south facing private terrace via double patio doors. There are two good sized bedrooms, both with ample storage facilities and the master bedroom has a modern en-suite shower.

### Property specifications

- South facing living room with direct access to the private terrace
- Master bedroom with en suite shower and built-in wardrobes
- Guest bedroom
- Bathroom
- Fully fitted SieMatic kitchen with Neff appliances
- Spacious hallway