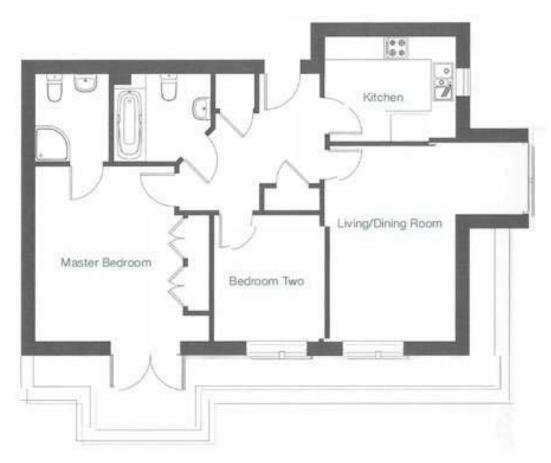

# Audley Clevedon

4 Clevedon House Two bedroom pre-owned apartment

| Internal Measurements | Metric (m)    | Imperial (ft) |
|-----------------------|---------------|---------------|
| Living/Dining Room    | 4.90m x 3.25m | 16'2" x 10'8" |
| Kitchen               | 3.25m x 2.55m | 10'8" x 8'5"  |
| Master Bedroom        | 3.45m x 4.35m | 11'3" × 14'3" |
| Bedroom Two           | 2.60m x 3.15m | 8'7" x 10'4"  |
| Total Sq. Ft 809      |               |               |

## Two bedroom ground floor apartment

A charming two bedroom apartment that is perfectly located on the ground floor of Clevedon House, the home of the Audley Club. The south-facing property has stunning views of the local countryside which can be enjoyed from the living room or the private balcony. The master bedroom is spacious and offers fitted wardrobes, an en suite shower room as well as direct access to the large private balcony.

### Property specifications

- South-facing apartment
- Very light dual aspect living/dining room with floor to ceiling windows
- Access to the large balcony from the master bedroom, guest bedroom and living/dining room
- Guest bedroom and bathroom
- Separate modern kitchen
- Allocated parking space