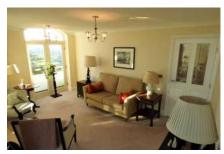

## Two bedroom ground floor apartment

A charming two bedroom apartment that is perfectly located on the ground floor of Clevedon House, the home of the Audley Club. The south-facing property has stunning views of the local countryside which can be enjoyed from the living room or the private balcony. The master bedroom is spacious and offers fitted wardrobes, an en suite shower room as well as direct access to the large private balcony.

### Property specifications

- South-facing apartment
- Very light dual aspect living/dining room with floor to ceiling windows
- Access to the large balcony from the master bedroom, guest bedroom and living/dining room
- Guest bedroom and bathroom
- Separate modern kitchen
- Allocated parking space