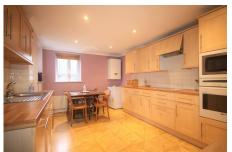

#### 4 Beech Court

Total Sq.Ft 915

Two bedroom 'pre-owned' ground floor apartment

| Internal Measurements | Metric (m)  | Imperial (ft)  |
|-----------------------|-------------|----------------|
| Living Room           | 5.0m x 4.2m | 16'4" x 13'10" |
| Kitchen               | 5.0m x 3.3m | 16'5" x 10'8"  |
| Bedroom 1             | 5.0m x 3.3m | 16'4" x 10'8"  |
| Bedroom 2             | 3.5m x 2.5m | 11'7" x 8'3"   |
|                       |             |                |

### **Two Bedroom Apartment**

This two bedroom apartment is positioned on the ground floor of Beech Court and only a short walk to Willicombe House, the home of the Audley Club. There are two good sized bedrooms, including the master bedroom which enjoys fitted wardrobes and an en suite shower room. The apartment is perfectly completed by a spacious living room, a separate kitchen with integrated appliances, a utility room and a family shower room.

### **Property specifications**

- Ground floor apartment
- Master bedroom with an en suite shower room
- Guest bedroom and family shower room
- Separate kitchen with integrated appliances
- Utility room with sink
- Vacant possession
- Allocated parking space