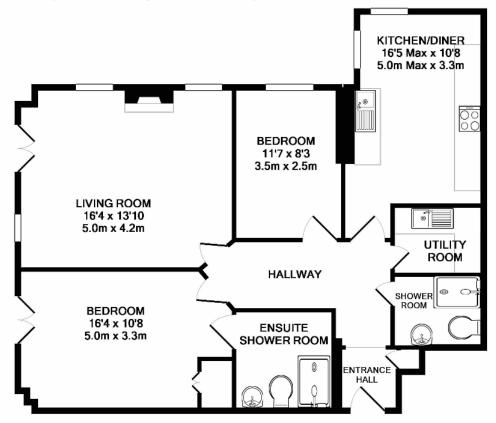

#### 4 Beech Court

Total Sq.Ft 915

Two bedroom 'pre-owned' ground floor apartment

| Internal Measurements | Metric (m)  | Imperial (ft)  |
|-----------------------|-------------|----------------|
| Living Room           | 5.0m x 4.2m | 16'4" x 13'10" |
| Kitchen               | 5.0m x 3.3m | 16'5" x 10'8"  |
| Bedroom 1             | 5.0m x 3.3m | 16'4" x 10'8"  |
| Bedroom 2             | 3.5m x 2.5m | 11'7" x 8'3"   |
|                       |             |                |

Audley Willicombe Park Willicombe House, Royal Tunbridge Wells, Kent TN2 3UU 01892 457 002 willicombesales@audleyvillages.co.uk

Built in wardrobes in bedrooms have not been included in the overall dimensions. Maximum measurements shown. These pages are intended for marketing purposes only. Designs vary according to plot and all details should be checked at the Sales office. April 2019