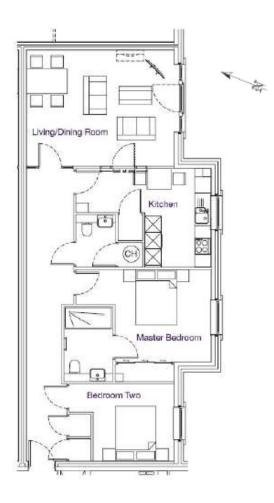

## Audley Inglewood

40 Inglewood House 2 Bedroom first floor apartment

| Internal Measurements | Metric (m)    | Imperial (ft)  | Very energy efficient - lower running costs | Current | Potential |
|-----------------------|---------------|----------------|---------------------------------------------|---------|-----------|
| Kitchen               | 4.94m x 3.62m | 16'2" × 11'11" | (92 plus) A<br>(61-91) B                    | 84      | 84        |
| Living/Dining room    | 5.40m x 4.25m | 17'9" x 13'11" | (69-50) (C)<br>(55-68) (D)                  | Can     |           |
| Master Bedroom        | 4.94m x 4.07m | 16'2" x 13'4"  | (39-54)                                     |         |           |
| Bedroom Two           | 3.84m x 2.82m | 12'7" × 9'3"   | (1-30) F                                    |         |           |
| Total Sq.ft 940       |               |                | Not energy efficient - higher running costs |         |           |

## Audley Inglewood

40 Inglewood House 2 Bedroom first floor apartment

## 2 Bedroom first floor apartment

This spacious and centrally located south-facing apartment has a good sized reception room, complete with floor to ceiling windows and a Juliet balcony. The master bedroom is well-appointed and benefits from an en suite shower room and fitted wardrobes. There is a modern SieMatic kitchen fitted with Neff and Bosch integrated appliances and a guest W.C.