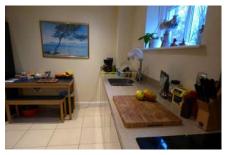

## 2 Bedroom first floor apartment

This spacious and centrally located south-facing apartment has a good sized reception room, complete with floor to ceiling windows and a Juliet balcony. The master bedroom is well-appointed and benefits from an en suite shower room and fitted wardrobes. There is a modern SieMatic kitchen fitted with Neff and Bosch integrated appliances and a guest W.C.

Property specifications

- South-facing reception room with a Juliet balcony
- Fully fitted SieMatic kitchen/breakfast room
- Underfloor heating
- Master bedroom with en suite shower room
- Guest bedroom
- Guest W.C.