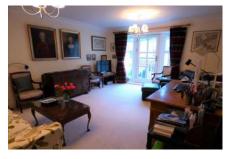

## 2 Bedroom first floor apartment

This spacious and centrally located south-facing apartment has a good sized reception room, complete with floor to ceiling windows and a Juliet balcony. The master bedroom is well-appointed and benefits from an en suite shower room and fitted wardrobes. There is a modern SieMatic kitchen fitted with Neff and Bosch integrated appliances and a guest W.C.

Property specifications

- South-facing reception room with a Juliet balcony
- Fully fitted SieMatic kitchen/breakfast room
- Underfloor heating
- Master bedroom with en suite shower room
- Guest bedroom
- Guest W.C.