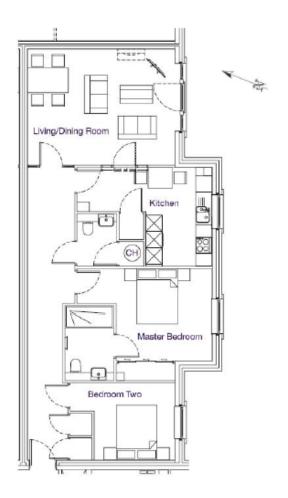

## Audley Inglewood

40 Inglewood House 2 Bedroom first floor apartment

| Internal Measurements | Metric (m)    | Imperial (ft)  |
|-----------------------|---------------|----------------|
| Kitchen               | 4.94m x 3.62m | 16'2" × 11'11" |
| Living/Dining room    | 5.40m x 4.25m | 17'9" x 13'11" |
| Master Bedroom        | 4.94m x 4.07m | 16'2" x 13'4"  |
| Bedroom Two           | 3.84m x 2.82m | 12'7" x 9'3"   |
|                       |               |                |

## Audley Inglewood

40 Inglewood House 2 Bedroom first floor apartment

## 2 Bedroom first floor apartment

This spacious and centrally located south-facing apartment has a good sized living room, complete with floor to ceiling windows. The master bedroom is well-appointed and benefits from an en suite shower room and fitted wardrobes. There is a modern SieMatic kitchen fitted with Neff and Bosch integrated appliances.