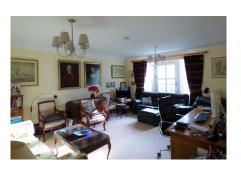

## 2 Bedroom first floor apartment

This spacious and centrally located south-facing apartment has a good sized living room, complete with floor to ceiling windows. The master bedroom is well-appointed and benefits from an en suite shower room and fitted wardrobes. There is a modern SieMatic kitchen fitted with Neff and Bosch integrated appliances.