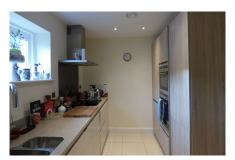

## 2 Bedroom first floor apartment

This spacious and centrally located south-facing apartment has a good sized living room, complete with floor to ceiling windows. The master bedroom is well-appointed and benefits from an en suite shower room and fitted wardrobes. There is a modern SieMatic kitchen fitted with Neff and Bosch integrated appliances.

- Fully fitted SieMatic kitchen
- Underfloor heating
- Master bedroom with en suite shower room
- Guest bedroom
- Cloakroom

Monthly management fee £783.07 Bistro credit £57.86 Annual Ground rent £500

Viewing by appointment with the sales office.