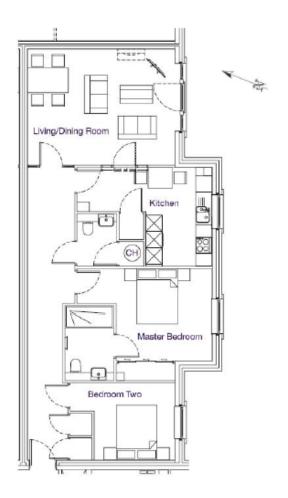

## Audley Inglewood

40 Inglewood House 2 Bedroom first floor apartment

| Internal Measurements | Metric (m)    | Imperial (ft)  |
|-----------------------|---------------|----------------|
| Kitchen               | 4.94m x 3.62m | 16'2" × 11'11" |
| Living/Dining room    | 5.40m x 4.25m | 17'9" x 13'11" |
| Master Bedroom        | 4.94m x 4.07m | 16'2" x 13'4"  |
| Bedroom Two           | 3.84m x 2.82m | 12'7" x 9'3"   |
|                       |               |                |

## Audley Inglewood

40 Inglewood House 2 Bedroom first floor apartment

This spacious and centrally located south-facing apartment has a good sized living room, complete with floor to ceiling windows. The master bedroom is well-appointed and benefits from an en suite shower room and fitted wardrobes. There is a modern SieMatic kitchen fitted with Neff and Bosch integrated appliances.

- Fully fitted SieMatic kitchen
- Underfloor heating
- Master bedroom with en suite shower room
- Guest bedroom
- Cloakroom

Monthly management fee £783.07 Bistro credit £57.86 Annual Ground rent £500

Viewing by appointment with the sales office.