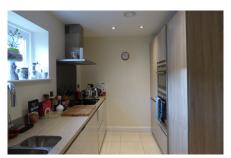

## Audley Inglewood

40 Inglewood House 2 Bedroom first floor apartment

This spacious and centrally located south-facing apartment has a good sized living room, complete with floor to ceiling windows. The master bedroom is well-appointed and benefits from an en suite shower room and fitted wardrobes. There is a modern SieMatic kitchen fitted with Neff and Bosch integrated appliances.

- Fully fitted SieMatic kitchen
- Underfloor heating
- Master bedroom with en suite shower room
- Guest bedroom
- Cloakroom

Monthly management fee £783.07 Bistro credit £57.86 Annual Ground rent £500

Viewing by appointment with the sales office.