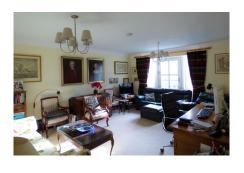

## Audley Inglewood

40 Inglewood House 2 Bedroom first floor apartment

This spacious and centrally located south-facing apartment has a good sized living room, complete with floor to ceiling windows. The master bedroom is well-appointed and benefits from an en suite shower room and fitted wardrobes. There is a modern SieMatic kitchen fitted with Neff and Bosch integrated appliances.