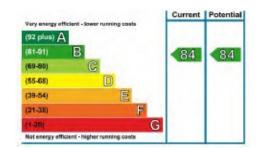

## Audley Inglewood

40 Inglewood House 2 Bedroom first floor apartment



| Internal Measurements | Metric (m)    | Imperial (ft)  |
|-----------------------|---------------|----------------|
| Kitchen               | 4.94m x 3.62m | 16'2" × 11'11" |
| Living/Dining room    | 5.40m x 4.25m | 17'9" x 13'11" |
| Master Bedroom        | 4.94m x 4.07m | 16'2" x 13'4"  |
| Bedroom Two           | 3.84m x 2.82m | 12'7" x 9'3"   |
|                       |               |                |



Audley Inglewood Templeton Road, Kintbury, Hungerford, RG17 9AA 01488 682 100 inglewoodsales@audleyvillages.co.uk www.audleyvillages.co.uk

Total Sq.ft 940





## Audley Inglewood

40 Inglewood House 2 Bedroom first floor apartment







This spacious and centrally located south-facing apartment has a good sized living room, complete with floor to ceiling windows. The master bedroom is well-appointed and benefits from an en suite shower room and fitted wardrobes. There is a modern SieMatic kitchen fitted with Neff and Bosch integrated appliances.





- Fully fitted SieMatic kitchen
- Underfloor heating
- Master bedroom with en suite shower room
- Guest bedroom
- Cloakroom



Monthly management fee £783.07 Bistro credit £57.86 Annual Ground rent £500

Viewing by appointment with the sa