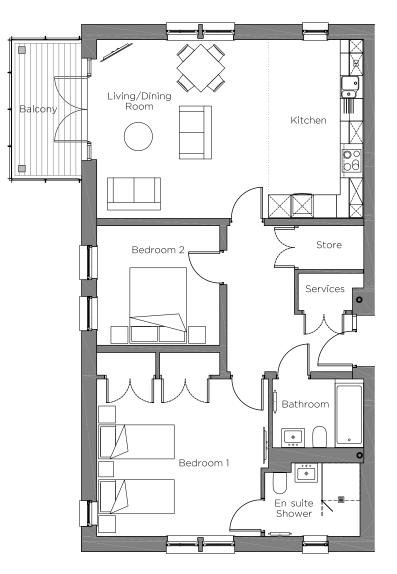

## Audley Chalfont Dene

3 Chiltern Court First Floor Apartment Plot 126

| Internal Measurements                                | Metric (m)                                | Imperial (ft)                                   |
|------------------------------------------------------|-------------------------------------------|-------------------------------------------------|
| Kitchen/Living/Dining Room<br>Bedroom 1<br>Bedroom 2 | 7.06 x 4.73<br>4.34 x 4.16<br>3.25 x 3.16 | 23'2" × 15'6"<br>14'3" × 13'8"<br>10'8" × 10'5" |
| Balcony (approx)                                     | 3.49 x 1.76                               | 11'6" x 5'9"                                    |

## 2 bedroom, first floor apartment

A first floor, two double bedroom apartment with a dual-aspect open plan kitchen/living room with doors opening on to a west-facing balcony.

The fully equipped SieMatic kitchen comes with Corian worktops and integrated appliances.

The master bedroom has an en suite shower room and double built-in wardrobe.

Property specifications:

- Luxury Villeroy & Boch bathroom and en suite shower room
- Open plan kitchen/living room with dining area
- West-facing balcony
- Carpeted and decorated throughout