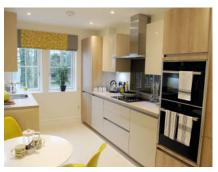

## 2 bedroom, first floor apartment

A first floor, two double bedroom apartment with a dual-aspect open plan kitchen/living room with doors opening on to a west-facing balcony.

The fully equipped SieMatic kitchen comes with Corian worktops and integrated appliances.