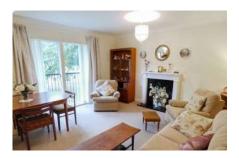

### Two bedroom apartment

This delightful two bedroom first floor apartment in Woodville Court, is situated close to Mote House and offers views across the woodlands. The property has a large master bedroom with fitted wardrobes and an en suite bathroom. There is a large open plan living room that is perfectly enhanced by a Juliet balcony and a modern kitchen with integrated appliances.

Property specifications

- Fully fitted luxury kitchen with Corian worktops
- Large square hall
- Open plan living dining room
- Master bedroom with fitted wardrobes
- Second bedroom and family bathroom
- GCH double glazing