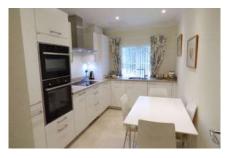

### Two bedroom apartment

This delightful two bedroom first floor apartment in Woodville Court, is situated close to Mote House and offers views across the woodlands. The property has a large master bedroom with fitted wardrobes and an en suite bathroom. There is a large open plan living room that is perfectly enhanced by a Juliet balcony and a modern kitchen with integrated appliances.

Property specifications

- Fully fitted luxury kitchen with Corian worktops
- Large square hall
- Open plan living dining room
- Master bedroom with fitted wardrobes
- Second bedroom and family bathroom
- GCH double glazing