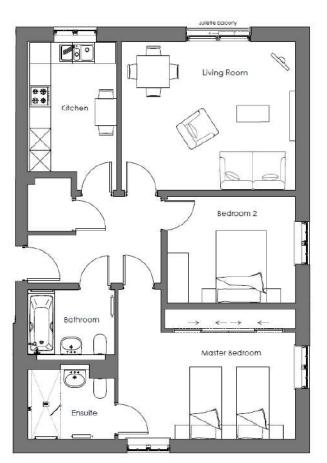

#### 3 Woodville Court

Two bedroom pre-owned first floor apartment

| Internal Measurements | Metric (m)  | Imperial (ft)  | Current Pote                                | ntial |
|-----------------------|-------------|----------------|---------------------------------------------|-------|
|                       |             |                | Very energy efficient - lower running costs |       |
| Living/Dining Room    | 4.84 x 4.13 | 15'11" x 13'7" | (92 plus) A                                 |       |
|                       |             |                | (81-91) B 84 8                              | 4     |
| Kitchen               | 3.62 x 2.48 | 11'11" x 8'1"  | (69-80)                                     |       |
| Master Bedroom        | 4.92 x 2.96 | 16'2" x 9'9"   | (55-68)                                     |       |
| Master Bedroom        | 4.92 X 2.90 | 162 X 9 9      | (39-54)                                     |       |
| Bedroom 2             | 3.57 x 2.97 | 11'8" x 9'9"   | (21-38)                                     |       |
| Bedroom 2             | 5.57 × 2.57 | 110 × 3 3      |                                             |       |
| Bathroom              | 2.42 x 1.81 | 7'11" x 5'11"  | (1-20)                                      |       |
| Dutinoonn             | 2.72 / 1.01 | / 11 / 5 11    | Not energy efficient - higher running costs |       |

### Two bedroom apartment

This delightful two bedroom first floor apartment in Woodville Court, is situated close to Mote House and offers views across the woodlands. The property has a large master bedroom with fitted wardrobes and an en suite bathroom. There is a large open plan living room that is perfectly enhanced by a Juliet balcony and a modern kitchen with integrated appliances.

Property specifications

- Fully fitted luxury kitchen with Corian worktops
- Large square hall
- Open plan living dining room
- Master bedroom with fitted wardrobes
- Second bedroom and family bathroom
- GCH double glazing